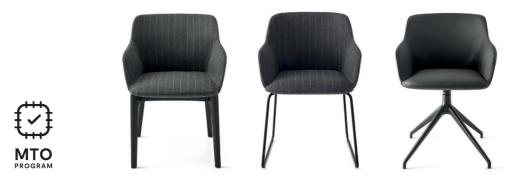

## Elle Armchair (Wood) By Calligaris

VOYAGER

Designed by: E-ggs

ELLE is a collection of ergonomic, enveloping and extremely comfortable armchairs with a deliberately straightforward design in which rationality and graceful forms merge harmoniously. The upholstered and enveloping seat shell ensures optimal comfort also thanks to the flexible armrests and backrest. The ELLE which features four ash wood legs is ideal for an elegant dining room.

Dimensions (cm): H 81cm | W 55cm | D 56cm

Seat height: 47cm cm

Prices, availability, lead times, dimensions and product information listed are subject to change without notice. This document was created on 07/Sep/2021 at 02:33 PM.