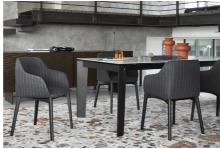

## Elle Armchair (Wood) By Calligaris

VOYAGER

Designed by: E-ggs

ELLE is a collection of ergonomic, enveloping and extremely comfortable armchairs with a deliberately straightforward design in which rationality and graceful forms merge harmoniously. The upholstered and enveloping seat shell ensures optimal comfort also thanks to the flexible armrests and backrest. The ELLE which features four ash wood legs is ideal for an elegant dining room.