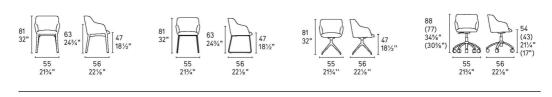

Dimensions (cm): H 81cm | W 55cm | D 56cm

Seat height: 47cm cm

Prices, availability, lead times, dimensions and product information listed are subject to change without notice. This document was created on 07/Sep/2021 at 02:33 PM.