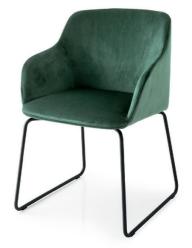

## Elle Armchair (Wood) By Calligaris

VOYAGER

Designed by: E-ggs

ELLE is a collection of ergonomic, enveloping and extremely comfortable armchairs with a deliberately straightforward design in which rationality and graceful forms merge harmoniously. The upholstered and enveloping seat shell ensures optimal comfort also thanks to the flexible armrests and backrest. The ELLE which features four ash wood legs is ideal for an elegant dining room.