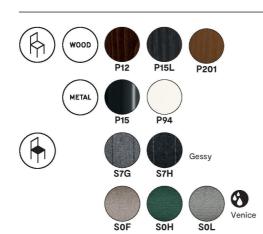

## Elle Armchair (Wood) By Calligaris

VOYAGER

Designed by: E-ggs

ELLE is a collection of ergonomic, enveloping and extremely comfortable armchairs with a deliberately straightforward design in which rationality and graceful forms merge harmoniously. The upholstered and enveloping seat shell ensures optimal comfort also thanks to the flexible armrests and backrest. The ELLE which features four ash wood legs is ideal for an elegant dining room.