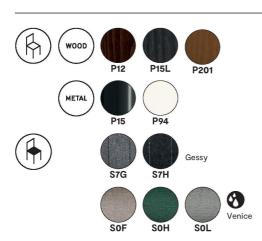

## Elle Armchair (Wood) By Calligaris

VOYAGER

Designed by: E-ggs

ELLE is a collection of ergonomic, enveloping and extremely comfortable armchairs with a deliberately straightforward design in which rationality and graceful forms merge harmoniously. The upholstered and enveloping seat shell ensures optimal comfort also thanks to the flexible armrests and backrest. The ELLE which features four ash wood legs is ideal for an elegant dining room.

Dimensions (cm): H 81cm | W 55cm | D 56cm

Seat height: 47cm cm

Prices, availability, lead times, dimensions and product information listed are subject to change without notice. This document was created on 07/Sep/2021 at 02:33 PM.

## Elle









calligaris



## Elle









## calligaris



Prices, availability, lead times, dimensions and product information listed are subject to change without notice. This document was created on 07/Sep/2021 at 02:33 PM.