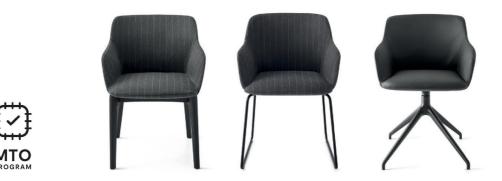

## Elle Armchair (Wood) By Calligaris

VOYAGER

Designed by: E-ggs

ELLE is a collection of ergonomic, enveloping and extremely comfortable armchairs with a deliberately straightforward design in which rationality and graceful forms merge harmoniously. The upholstered and enveloping seat shell ensures optimal comfort also thanks to the flexible armrests and backrest. The ELLE which features four ash wood legs is ideal for an elegant dining room.

Dimensions (cm): H 81cm | W 55cm | D 56cm

Seat height: 47cm cm

Prices, availability, lead times, dimensions and product information listed are subject to change without notice. This document was created on 07/Sep/2021 at 02:33 PM.