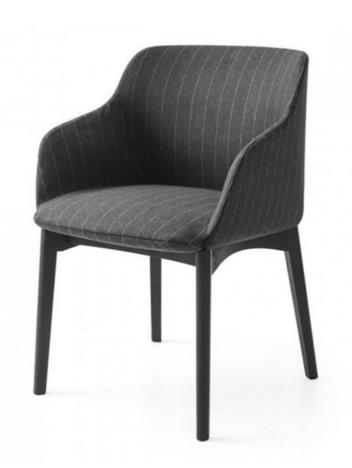

## Elle Armchair (Wood) By Calligaris

VOYAGER

Designed by: E-ggs

ELLE is a collection of ergonomic, enveloping and extremely comfortable armchairs with a deliberately straightforward design in which rationality and graceful forms merge harmoniously. The upholstered and enveloping seat shell ensures optimal comfort also thanks to the flexible armrests and backrest. The ELLE which features four ash wood legs is ideal for an elegant dining room.

Dimensions (cm): H 81cm | W 55cm | D 56cm

Seat height: 47cm cm

Prices, availability, lead times, dimensions and product information listed are subject to change without notice. This document was created on 07/Sep/2021 at 02:33 PM.