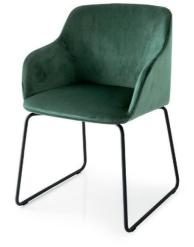

## Elle Armchair (Wood) By Calligaris

VOYAGER

Designed by: E-ggs

ELLE is a collection of ergonomic, enveloping and extremely comfortable armchairs with a deliberately straightforward design in which rationality and graceful forms merge harmoniously. The upholstered and enveloping seat shell ensures optimal comfort also thanks to the flexible armrests and backrest. The ELLE which features four ash wood legs is ideal for an elegant dining room.