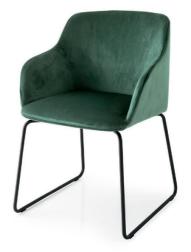

## Elle Armchair (Sled) By Calligaris

VOYAGER

Designed by: E-ggs

ELLE is a collection of ergonomic, enveloping and extremely comfortable armchairs with a deliberately straightforward design in which rationality and graceful forms merge harmoniously. The upholstered and enveloping seat shell ensures optimal comfort also thanks to the flexible armrests and backrest. The ELLE comes with a metal sled base and features a slender, elegant design that adapts to any location.

Dimensions (cm): H 81cm | W 55cm | D 56cm

Seat height: 47cm cm

Prices, availability, lead times, dimensions and product information listed are subject to change without notice. This document was created on 07/Sep/2021 at 02:31 PM.