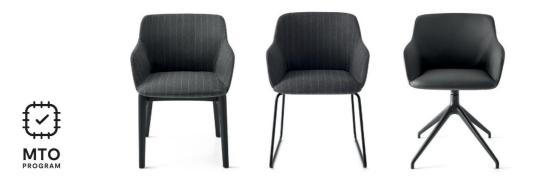

## Elle Armchair (Sled) By Calligaris

VOYAGER

Designed by: E-ggs

ELLE is a collection of ergonomic, enveloping and extremely comfortable armchairs with a deliberately straightforward design in which rationality and graceful forms merge harmoniously. The upholstered and enveloping seat shell ensures optimal comfort also thanks to the flexible armrests and backrest. The ELLE comes with a metal sled base and features a slender, elegant design that adapts to any location.