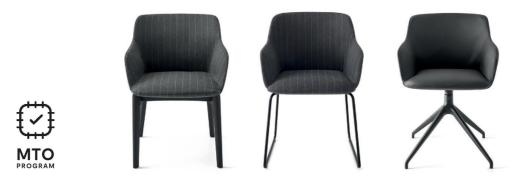

## Elle Armchair (Sled) By Calligaris

VOYAGER

Designed by: E-ggs

ELLE is a collection of ergonomic, enveloping and extremely comfortable armchairs with a deliberately straightforward design in which rationality and graceful forms merge harmoniously. The upholstered and enveloping seat shell ensures optimal comfort also thanks to the flexible armrests and backrest. The ELLE comes with a metal sled base and features a slender, elegant design that adapts to any location.

Dimensions (cm): H 81cm | W 55cm | D 56cm

Seat height: 47cm cm

Prices, availability, lead times, dimensions and product information listed are subject to change without notice. This document was created on 07/Sep/2021 at 02:31 PM.