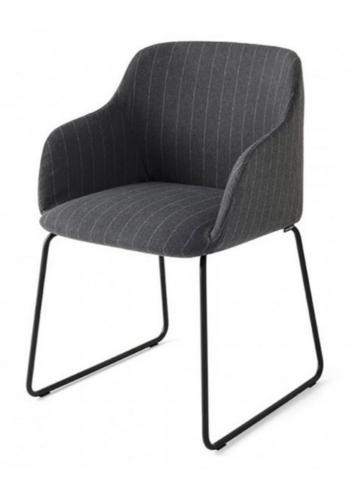

## Elle Armchair (Sled) By Calligaris

VOYAGER

Designed by: E-ggs

ELLE is a collection of ergonomic, enveloping and extremely comfortable armchairs with a deliberately straightforward design in which rationality and graceful forms merge harmoniously. The upholstered and enveloping seat shell ensures optimal comfort also thanks to the flexible armrests and backrest. The ELLE comes with a metal sled base and features a slender, elegant design that adapts to any location.

Dimensions (cm): H 81cm | W 55cm | D 56cm

Seat height: 47cm cm

Prices, availability, lead times, dimensions and product information listed are subject to change without notice. This document was created on 07/Sep/2021 at 02:31 PM.