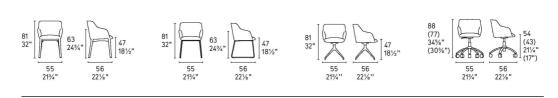

Dimensions (cm): H 81cm | W 55cm | D 56cm

Seat height: 47cm cm

Prices, availability, lead times, dimensions and product information listed are subject to change without notice. This document was created on 07/Sep/2021 at 02:31 PM.