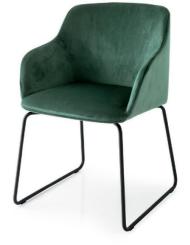

## Elle Armchair (Sled) By Calligaris

VOYAGER

Designed by: E-ggs

ELLE is a collection of ergonomic, enveloping and extremely comfortable armchairs with a deliberately straightforward design in which rationality and graceful forms merge harmoniously. The upholstered and enveloping seat shell ensures optimal comfort also thanks to the flexible armrests and backrest. The ELLE comes with a metal sled base and features a slender, elegant design that adapts to any location.

## Elle

SOF

SOH

SOL

calligaris

Prices, availability, lead times, dimensions and product information listed are subject to change without notice. This document was created on 07/Sep/2021 at 02:31 PM.