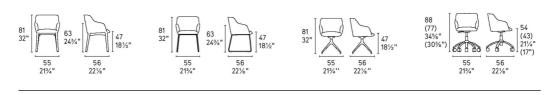

Dimensions (cm): H 81cm | W 55cm | D 56cm

Seat height: 47cm cm

Prices, availability, lead times, dimensions and product information listed are subject to change without notice. This document was created on 07/Sep/2021 at 02:31 PM.