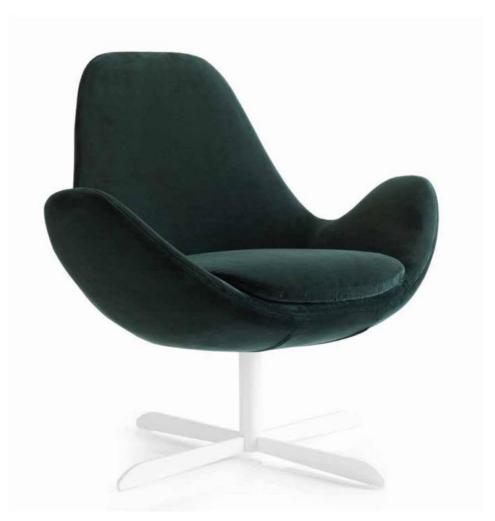

## Electa Swivel By Calligaris

"Electa is a comfortable swivel armchair, with clean and round lines, designed for relaxing."

Swivel armchair featuring a high backrest and wide seat for maximum comfort. Upholstered in contemporary fabric or soft leather and satin finished metal 4-spoke

Made in Europe. Designed by S.T.C.

Seat height: 45cm

Colours: Leather: Black, Optic White, Clay. Fabric: Dark Grey, Purple, Laguna Blue, Taupe (can also be custom ordered in a range of other Calligaris fabrics with an increased lead time)

Fabrics: Vera Pelle (genuine Italian leather) and Kama fabric (100% cotton)

Finishes: Satin finished nickel base and legs

Dimensions (cm): L 89 | H 89 | D 78

Seat height: 45 cm Arm height: 61 cm

Prices, availability, lead times, dimensions and product information listed are subject to change without notice. This document was created on 15/Apr/2019 at 03:08 PM.