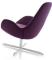

## Electa Swivel By Calligaris

"Electa is a comfortable swivel armchair, with clean and round lines, designed for relaxing."

Swivel armchair featuring a high backrest and wide seat for maximum comfort. Upholstered in contemporary fabric or soft leather and satin finished metal 4-spoke

Made in Europe. Designed by S.T.C.

Seat height: 45cm

Colours: Leather: Black, Optic White, Clay. Fabric: Dark Grey, Purple, Laguna Blue, Taupe (can also be custom ordered in a range of other Calligaris fabrics with an increased lead time)

Fabrics: Vera Pelle (genuine Italian leather) and Kama fabric (100% cotton)

Finishes: Satin finished nickel base and legs

Dimensions (cm): L 89 | H 89 | D 78

Seat height: 45 cm Arm height: 61 cm

Prices, availability, lead times, dimensions and product information listed are subject to change without notice. This document was created on 15/Apr/2019 at 03:08 PM.