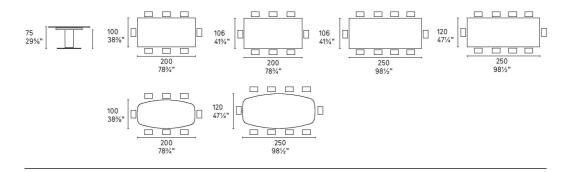

Colours: Please refer to the product schematics for colour options and finishes.

Lead time: 1-2 weeks if in stock. New orders approximately 12-16 weeks from Italy.

Prices, availability, lead times, dimensions and product information listed are subject to change without notice. This document was created on 11/Oct/2022 at 11:09 AM.