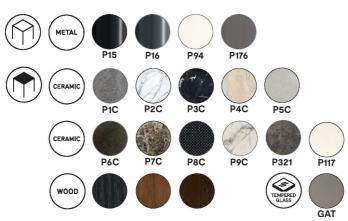

Colours: Please refer to the product schematics for colour options and finishes.

Lead time: 1-2 weeks if in stock. New orders approximately 12-16 weeks from Italy.

Prices, availability, lead times, dimensions and product information listed are subject to change without notice. This document was created on 11/Oct/2022 at 11:09 AM.