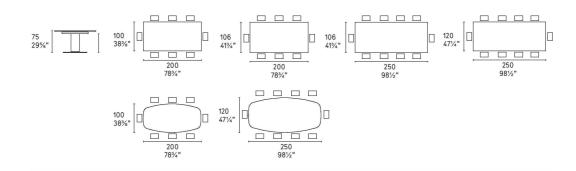

Colours: Please refer to the product schematics for colour options and finishes.

Lead time: 1-2 weeks if in stock. New orders approximately 12-16 weeks from Italy.

Prices, availability, lead times, dimensions and product information listed are subject to change without notice. This document was created on 11/Oct/2022 at 11:09 AM.