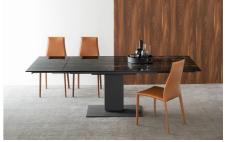

### "A strong personality with well-defined lines."

Designed by: Studio 28|Calligaris Studio

Echo dining table boasts a strong personality with square but well-defined lines. The central metal column supports a range of tops available in different shapes, sizes and materials to create a truly personalised table. The pedestal maximises seating by offering virtually zero impediment to chair placement. The different tops, available in glass-ceramic or wood, make it possible to create multiple combinations and to play on the union of warm and cold materials. Choose the top that's perfect for you!

Colours: Please refer to the product schematics for colour options and finishes.

Lead time: 1-2 weeks if in stock. New orders approximately 12-16 weeks from Italy.

Prices, availability, lead times, dimensions and product information listed are subject to change without notice. This document was created on 11/Oct/2022 at 11:09 AM.