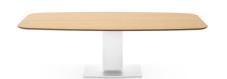

### "A strong personality with well-defined lines."

Designed by: Studio 28|Calligaris Studio

Echo dining table boasts a strong personality with square but well-defined lines. The central metal column supports a range of tops available in different shapes, sizes and materials to create a truly personalised table. The pedestal maximises seating by offering virtually zero impediment to chair placement. The different tops, available in glass-ceramic or wood, make it possible to create multiple combinations and to play on the union of warm and cold materials. Choose the top that's perfect for you!

Colours: Please refer to the product schematics for colour options and finishes.

Lead time: 1-2 weeks if in stock. New orders approximately 12-16 weeks from Italy.

Prices, availability, lead times, dimensions and product information listed are subject to change without notice. This document was created on 11/Oct/2022 at 11:09 AM.