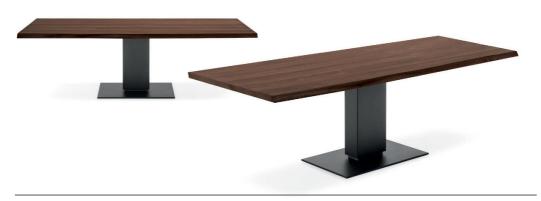

## Echo Pedestal Table By Calligaris

VOYAGER

### "A strong personality with well-defined lines."

Designed by: Studio 28|Calligaris Studio

Echo dining table boasts a strong personality with square but well-defined lines. The central metal column supports a range of tops available in different shapes, sizes and materials to create a truly personalised table. The pedestal maximises seating by offering virtually zero impediment to chair placement. The different tops, available in glass-ceramic or wood, make it possible to create multiple combinations and to play on the union of warm and cold materials. Choose the top that's perfect for you!