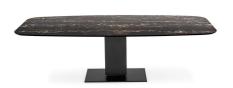

### "A strong personality with well-defined lines."

Designed by: Studio 28|Calligaris Studio

Echo dining table boasts a strong personality with square but well-defined lines. The central metal column supports a range of tops available in different shapes, sizes and materials to create a truly personalised table. The pedestal maximises seating by offering virtually zero impediment to chair placement. The different tops, available in glass-ceramic or wood, make it possible to create multiple combinations and to play on the union of warm and cold materials. Choose the top that's perfect for you!

Colours: Please refer to the product schematics for colour options and finishes.

Lead time: 1-2 weeks if in stock. New orders approximately 12-16 weeks from Italy.

Prices, availability, lead times, dimensions and product information listed are subject to change without notice. This document was created on 11/Oct/2022 at 11:09 AM.