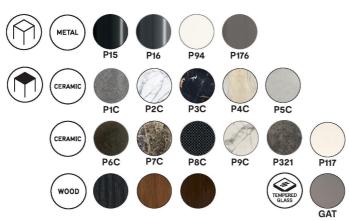

Colours: Please refer to the product schematics for colour options and finishes.

Lead time: 1-2 weeks if in stock. New orders approximately 12-16 weeks from Italy.

Prices, availability, lead times, dimensions and product information listed are subject to change without notice. This document was created on 11/Oct/2022 at 11:09 AM.