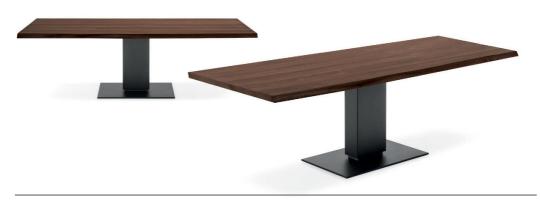

## Echo Pedestal Table By Calligaris

VOYAGER

### "A strong personality with well-defined lines."

Designed by: Studio 28|Calligaris Studio

Echo dining table boasts a strong personality with square but well-defined lines. The central metal column supports a range of tops available in different shapes, sizes and materials to create a truly personalised table. The pedestal maximises seating by offering virtually zero impediment to chair placement. The different tops, available in glass-ceramic or wood, make it possible to create multiple combinations and to play on the union of warm and cold materials. Choose the top that's perfect for you!