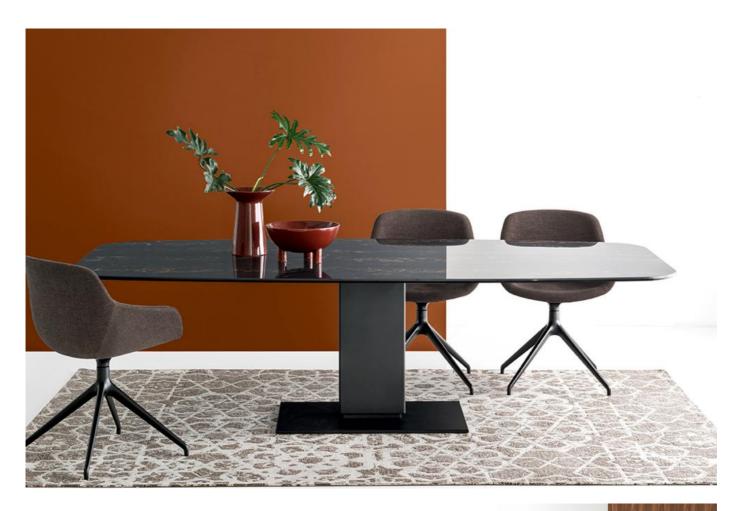

## Echo Pedestal Table By Calligaris

VOYAGER

### "A strong personality with well-defined lines."

Designed by: Studio 28|Calligaris Studio

Echo dining table boasts a strong personality with square but well-defined lines. The central metal column supports a range of tops available in different shapes, sizes and materials to create a truly personalised table. The pedestal maximises seating by offering virtually zero impediment to chair placement. The different tops, available in glass-ceramic or wood, make it possible to create multiple combinations and to play on the union of warm and cold materials. Choose the top that's perfect for you!