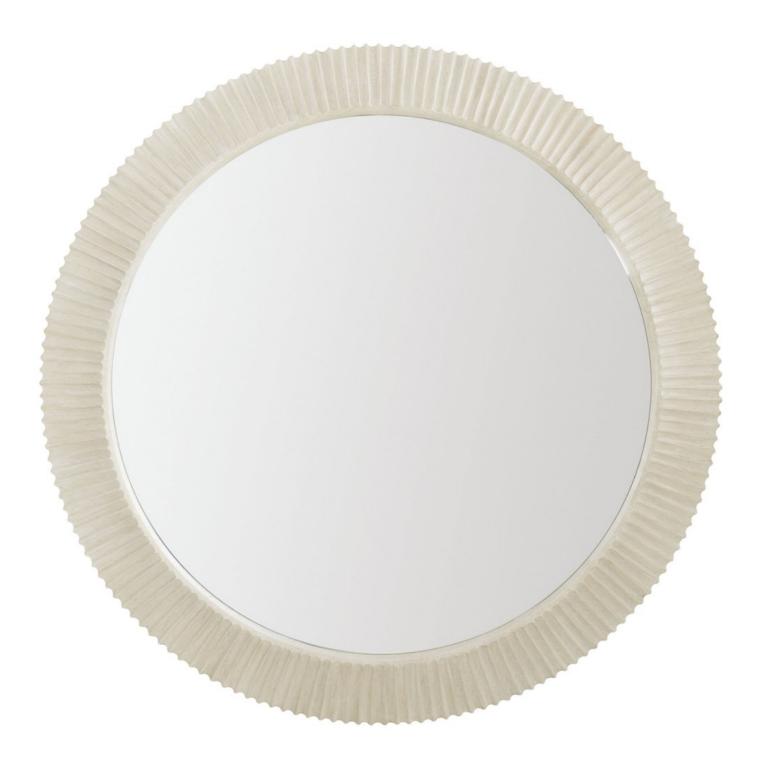

## East Hampton Round Mirror By Bernhardt

## "A subtle and sophisticated mirror."

Crafted from quartered ash in a Cerused Linen finish, the East Hampton mirror is an elegant accent for the modern interior. Set into a cast frame with a slightly concave reeded design, the non-beveled mirrored glass rounds out the understated, yet refined look.

## Dimensions (cm): H 112 W 112 |

Lead time: 1-2 weeks if in stock. New orders approximately 20-24 weeks from the USA.

Prices, availability, lead times, dimensions and product information listed are subject to change without notice. This document was created on 11/Oct/2022 at 11:20 AM.