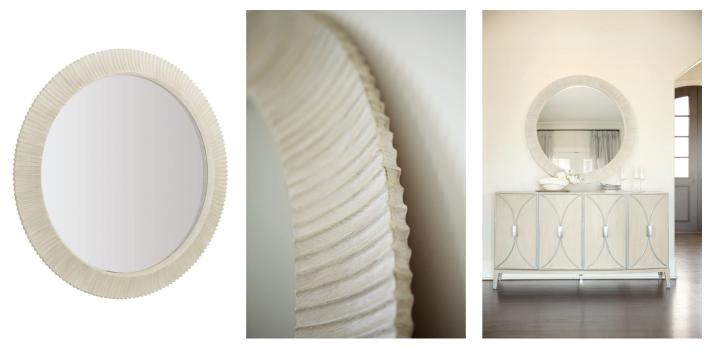

## "A subtle and sophisticated mirror."

Crafted from quartered ash in a Cerused Linen finish, the East Hampton mirror is an elegant accent for the modern interior. Set into a cast frame with a slightly concave reeded design, the non-beveled mirrored glass rounds out the understated, yet refined look.

## Dimensions (cm): H 112 W 112 |

Lead time: 1-2 weeks if in stock. New orders approximately 20-24 weeks from the USA.

Prices, availability, lead times, dimensions and product information listed are subject to change without notice. This document was created on 11/Oct/2022 at 11:20 AM.