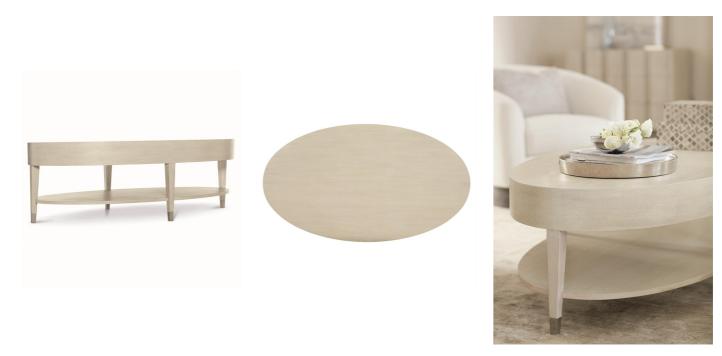

## East Hampton Coffee Table

## "This graceful cocktail table features slender tapered legs tipped with ferrules in an Aged Silver finish."

The East Hampton collection is defined by its minimalist aesthetic, achieved through soft finishes, graceful curves and subtle accents. The East Hampton cocktail table is beautiful in its simplicity. Meticulously crafted from quartered ash, the table features a Cerused Linen finish, created using light wire brushing and cerusing techniques to highlight the linear wood grain. Slender tapered legs with metal ferrules in a lustrous Aged Silver finish bring a hint of shine. A bottom shelf offers additional space for display and storage.