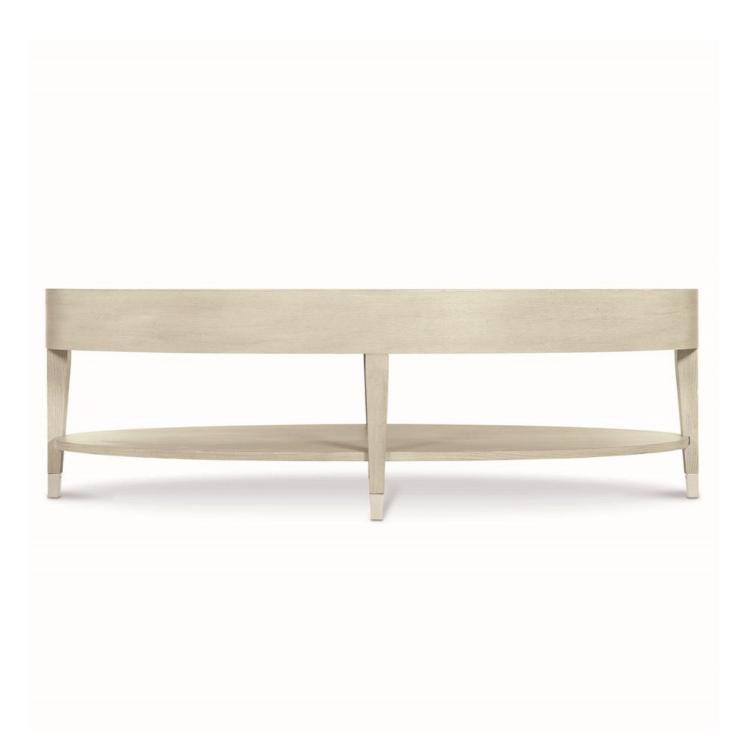

## East Hampton Coffee Table

## "This graceful cocktail table features slender tapered legs tipped with ferrules in an Aged Silver finish."

The East Hampton collection is defined by its minimalist aesthetic, achieved through soft finishes, graceful curves and subtle accents. The East Hampton cocktail table is beautiful in its simplicity. Meticulously crafted from quartered ash, the table features a Cerused Linen finish, created using light wire brushing and cerusing techniques to highlight the linear wood grain. Slender tapered legs with metal ferrules in a lustrous Aged Silver finish bring a hint of shine. A bottom shelf offers additional space for display and storage.

Dimensions (cm): L 142 | H 45.5 W 81 |

```
Prices, availability, lead times, dimensions and product information listed are subject to change without notice. This document was created on 13/Mar/2025 at 10:09 AM.
```