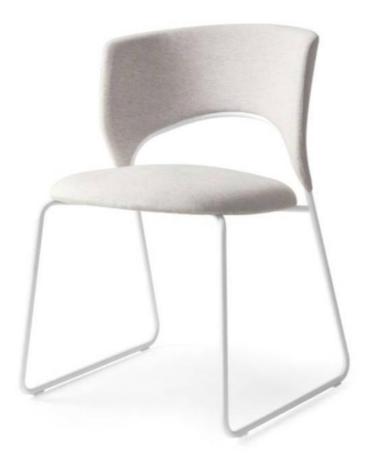

## VOYAGER

"Duffy stands out with its large seat and shaped backrest. The combination of metal and fabric, color and softness makes Duffy suitable for both young and formal environments."

Curved, open-backed chair with seat and back.

Colours: Denver Sand seat with White powder coated metal frame

Dimensions (cm): H 76.5 | W 52.5 | D 54.5

Seat height: 45 cm

Lead time: As stocked.

Prices, availability, lead times, dimensions and product information listed are subject to change without notice. This document was created on 03/Sep/2021 at 09:58 AM.