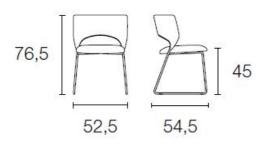

Colours: Denver Sand seat with White powder coated metal frame

Dimensions (cm): H 76.5 | W 52.5 | D 54.5

Seat height: 45 cm

Lead time: As stocked.

Prices, availability, lead times, dimensions and product information listed are subject to change without notice. This document was created on 03/Sep/2021 at 09:58 AM.