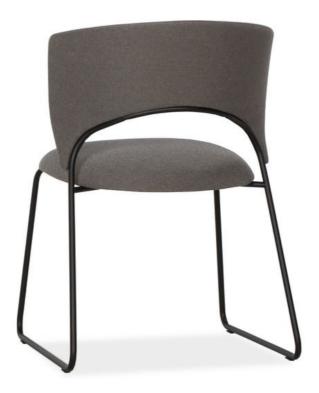

Duffy By Calligaris

VOYAGER

"Duffy stands out with its large seat and shaped backrest. The combination of metal and fabric, color and softness makes Duffy suitable for both young and formal environments."

Curved, open-backed chair with seat and back.

Colours: A range of combinations available.

Finishes: Fabric seat with coated metal frame.

Dimensions (cm): H 76.5 | W 52.5 | D 54.5

Seat height: 45 cm

Lead time: As stocked.