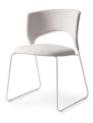

Duffy By Calligaris

VOYAGER

"Duffy stands out with its large seat and shaped backrest. The combination of metal and fabric, color and softness makes Duffy suitable for both young and formal environments."

Curved, open-backed chair with seat and back.

Colours: A range of combinations available.

Finishes: Fabric seat with coated metal frame.

Dimensions (cm): H 76.5 | W 52.5 | D 54.5

Seat height: 45 cm

Lead time: As stocked.