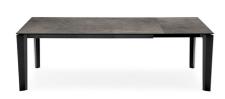

## Delta Extension Dining Table By Calligaris

VOYAGER

"An easy to use extension function makes the Delta a fabulous choice."

Designed by: Calligaris Studio

Delta is a versatile extension dining table with a top and matching extension available in a range of wood veneer and ceramic finishes. The frame features an

Prices, availability, lead times, dimensions and product information listed are subject to change without notice. This document was created on 05/May/2025 at 10:09 AM.

assisted opening mechanism that allows the legs to remain at the corners of the table and can be customised in a variety of lacquered finishes..

## Size options:

W160cm extending to 220cm x D100cm x H75cm

W180cm extending to 240cm x D100cm x H75cm

W220cm extending to 280cm x D100cm x H75cm

Colours: Please refer to the product schematics for colour options and finishes.