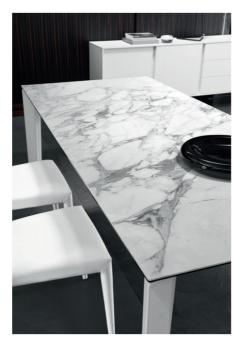

## Delta Extension Dining Table By Calligaris

VOYAGER

"An easy to use extension function makes the Delta a fabulous choice."

Designed by: Calligaris Studio

Delta is a versatile extension dining table with a top and matching extension available in a range of wood veneer and ceramic finishes. The frame features an

Prices, availability, lead times, dimensions and product information listed are subject to change without notice. This document was created on 05/May/2025 at 10:09 AM.

assisted opening mechanism that allows the legs to remain at the corners of the table and can be customised in a variety of lacquered finishes..