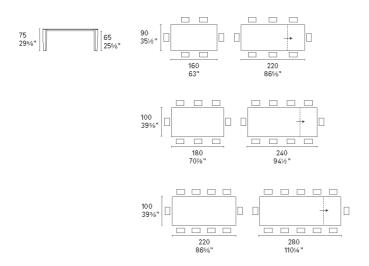

## Size options:

W160cm extending to 220cm x D100cm x H75cm

W180cm extending to 240cm x D100cm x H75cm

W220cm extending to 280cm x D100cm x H75cm

Colours: Please refer to the product schematics for colour options and finishes.