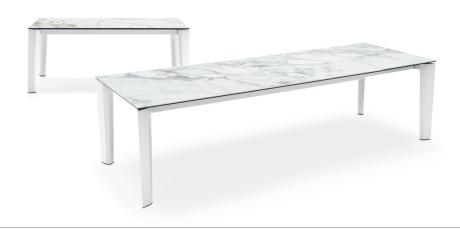

## Delta Extension Dining Table By Calligaris

VOYAGER

"An easy to use extension function makes the Delta a fabulous choice."

Designed by: Calligaris Studio

Delta is a versatile extension dining table with a top and matching extension available in a range of wood veneer and ceramic finishes. The frame features an

Prices, availability, lead times, dimensions and product information listed are subject to change without notice. This document was created on 05/May/2025 at 10:09 AM.

assisted opening mechanism that allows the legs to remain at the corners of the table and can be customised in a variety of lacquered finishes..