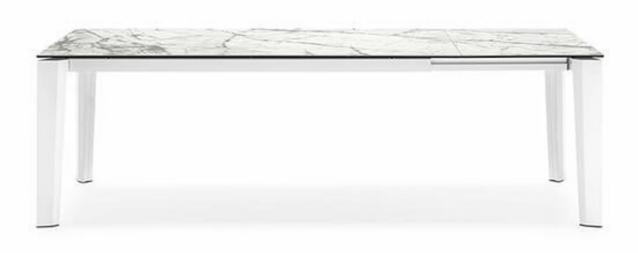

## Delta Extension Dining Table By Calligaris

VOYAGER

"An easy to use extension function makes the Delta a fabulous choice."

Designed by: Calligaris Studio

Delta is a versatile extension dining table with a top and matching extension available in a range of wood veneer and ceramic finishes. The frame features an

Prices, availability, lead times, dimensions and product information listed are subject to change without notice. This document was created on 05/May/2025 at 10:09 AM.

assisted opening mechanism that allows the legs to remain at the corners of the table and can be customised in a variety of lacquered finishes..

## Size options:

W160cm extending to 220cm x D100cm x H75cm

W180cm extending to 240cm x D100cm x H75cm

W220cm extending to 280cm x D100cm x H75cm

Colours: Please refer to the product schematics for colour options and finishes.