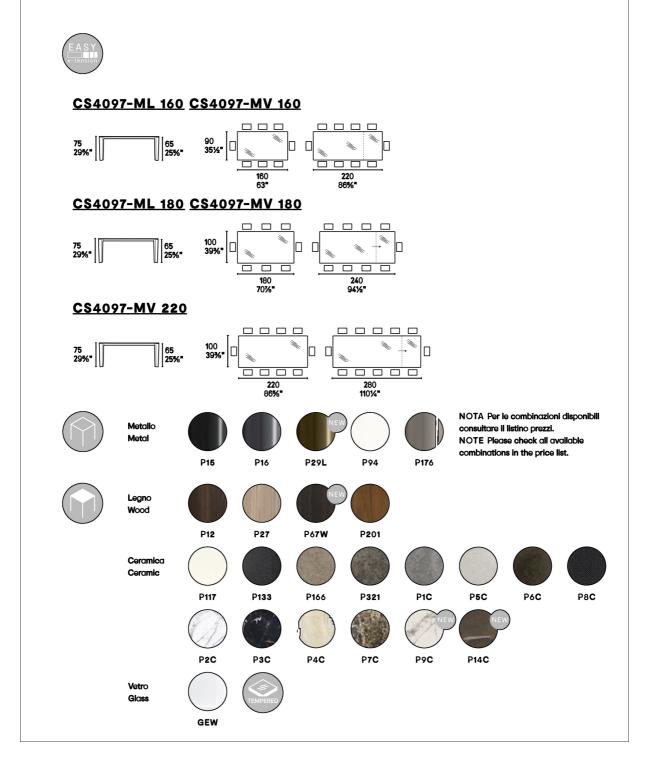

## Size options:

L160cm extending to 220cm x W100cm x H75cm

L180cm extending to 240cm x D100cm x H75cm

L220cm extending to 280cm x D100cm x H75cm

Finishes: See specifications page

Warranty: 5 year structural warranty