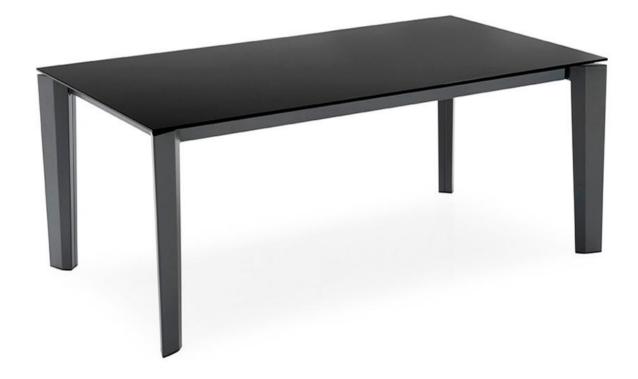

## VOYAGER

"Amazingly durable ceramic, coupled with easy to use extension function makes the Delta a fabulous choice"

Tapered metal leg extension dining table with a variety of options for the top including wood veneer, glass and ceramic.

## Size options:

L160cm extending to 220cm x W100cm x H75cm

L180cm extending to 240cm x D100cm x H75cm

L220cm extending to 280cm x D100cm x H75cm

Finishes: See specifications page

Warranty: 5 year structural warranty