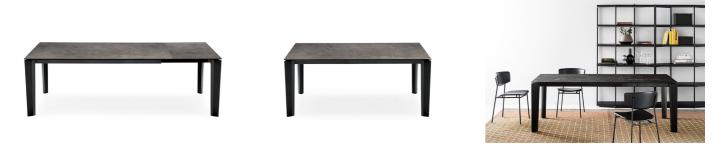

## VOYAGER

"Amazingly durable ceramic, coupled with easy to use extension function makes the Delta a fabulous choice"

Tapered metal leg extension dining table with a variety of options for the top including wood veneer, glass and ceramic.

## Size options:

L160cm extending to 220cm x W100cm x H75cm

L180cm extending to 240cm x D100cm x H75cm

L220cm extending to 280cm x D100cm x H75cm

Finishes: See specifications page

Warranty: 5 year structural warranty