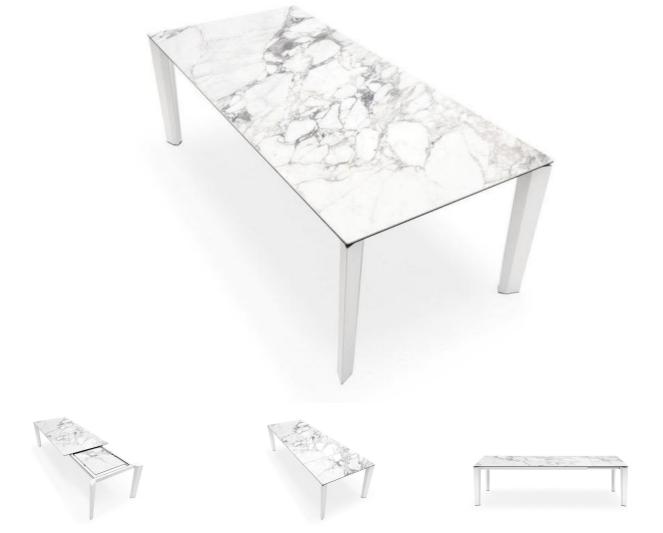

## VOYAGER

"Amazingly durable ceramic, coupled with easy to use extension function makes the Delta a fabulous choice"

Tapered metal leg extension dining table with a variety of options for the top including wood veneer, glass and ceramic.

## Size options:

L160cm extending to 220cm x W100cm x H75cm

L180cm extending to 240cm x D100cm x H75cm

L220cm extending to 280cm x D100cm x H75cm

Finishes: See specifications page

Warranty: 5 year structural warranty