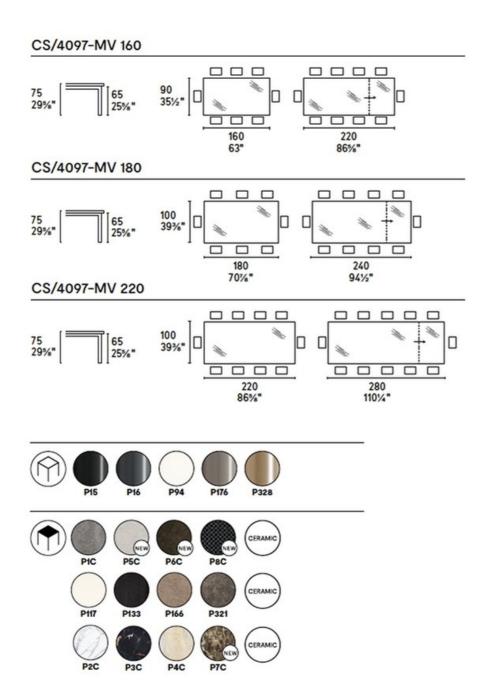

## Size options:

L160cm extending to 220cm x W100cm x H75cm

L180cm extending to 240cm x D100cm x H75cm

L220cm extending to 280cm x D100cm x H75cm

Finishes: See specifications page

Warranty: 5 year structural warranty

## Delta ceramic

Design: Calligaris Studio

Prices, availability, lead times, dimensions and product information listed are subject to change without notice. This document was created on 15/Apr/2019 at 03:09 PM.