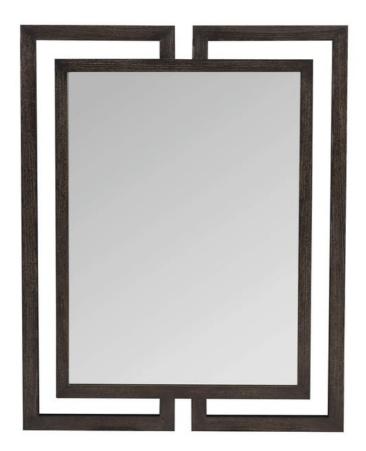

## **Decorage Mirror**

VOYAGER

## "Touches of glamour with a modern sense of style"

Featured on quartered white oak the Decorage sleek lines are finsihed in dark Cerused Mink.

## Description

- Open wood frame of solid ash in Cerused Mink finish

- Open wood frame of some asin in Cerused in
  Non-bevelled mirrored glass
  Can be hung vertically or horizontally
  Note: Due to weight, must be hung on stud

## **Dimensions**

Width: 96.52 cm Depth: 3.18 cm Height: 121.92 cm

Specifications subject to change without notice. Due to differences in screen resolutions, the fabrics and finishes displayed may vary from the actual fabric and finish colours.