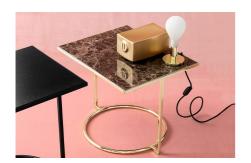

## Daytona Side Table By Calligaris

VOYAGER

Metal coffee table available in two different heights and made from 15x15 mm square tubing with a Ø 16mm circular base. Wood or ceramic table surface embedded in a rectangular outer rim. Two heights and two finishes available for the structure and three for the tops - two opposite shapes: a square and a circle. This sums up the modern design of these Daytona coffee tables. A timeless aesthetic which can be customised and is bound to take centre stage in any setting with its pared-back

Dimensions: W: 50cm D: 40cm H: 50cm

Prices, availability, lead times, dimensions and product information listed are subject to change without notice. This document was created on 11/Oct/2022 at 11:15 AM.