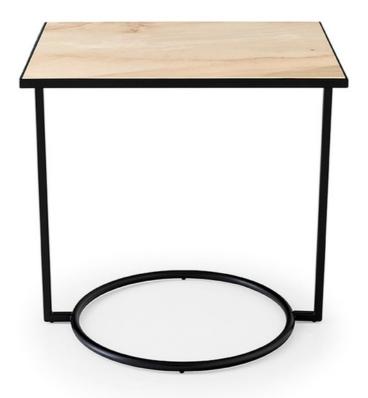

## Daytona Side Table By Calligaris

VOYAGER

Metal coffee table available in two different heights and made from 15x15 mm square tubing with a Ø 16mm circular base. Wood or ceramic table surface embedded in a rectangular outer rim. Two heights and two finishes available for the structure and three for the tops - two opposite shapes: a square and a circle. This sums up the modern design of these Daytona coffee tables. A timeless aesthetic which can be customised and is bound to take centre stage in any setting with its pared-back

Dimensions: W: 50cm D: 40cm H: 50cm

Prices, availability, lead times, dimensions and product information listed are subject to change without notice. This document was created on 11/Oct/2022 at 11:15 AM.