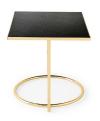

## Daytona Side Table By Calligaris

VOYAGER

Metal coffee table available in two different heights and made from 15x15 mm square tubing with a Ø 16mm circular base. Wood or ceramic table surface embedded in a rectangular outer rim. Two heights and two finishes available for the structure and three for the tops - two opposite shapes: a square and a circle. This sums up the modern design of these Daytona coffee tables. A timeless aesthetic which can be customised and is bound to take centre stage in any setting with its pared-back

Dimensions: W: 50cm D: 40cm H: 50cm

Prices, availability, lead times, dimensions and product information listed are subject to change without notice. This document was created on 11/Oct/2022 at 11:15 AM.