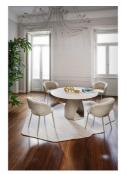

## "What characterizes Cyclone is the central base inspired by a cyclonic rotation"

What characterizes Cyclone is the central base inspired by a cyclonic rotation, formed by two curved steel plates that change depending on the point of view, giving the table an unprecedented dynamism. The thin round tops, also with extensions, are in marble-effect ceramic. Design by: Busetti Garuti Redaelli