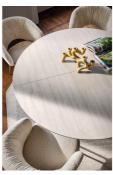

## "What characterizes Cyclone is the central base inspired by a cyclonic rotation"

What characterizes Cyclone is the central base inspired by a cyclonic rotation, formed by two curved steel plates that change depending on the point of view, giving the table an unprecedented dynamism. The thin round tops, also with extensions, are in marble-effect ceramic. Design by: Busetti Garuti Redaelli