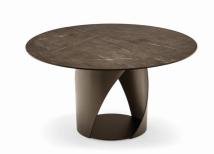

## "What characterizes Cyclone is the central base inspired by a cyclonic rotation"

What characterizes Cyclone is the central base inspired by a cyclonic rotation, formed by two curved steel plates that change depending on the point of view, giving the table an unprecedented dynamism. The thin round tops, also with extensions, are in marble-effect ceramic. Design by: Busetti Garuti Redaelli