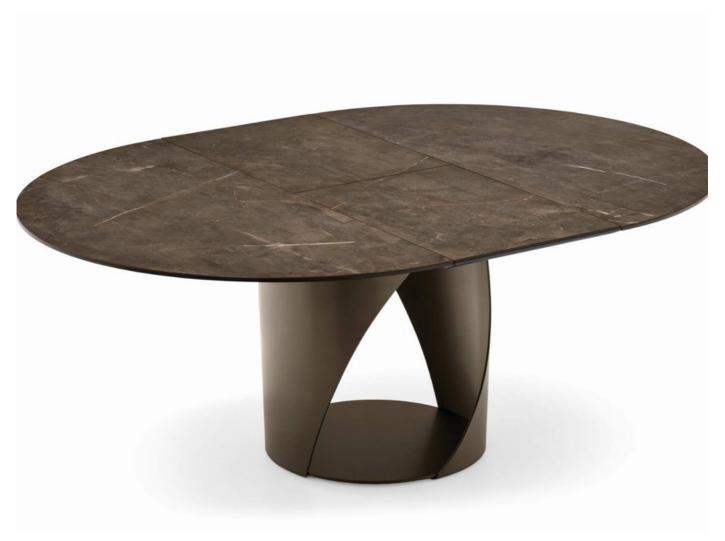

## "What characterizes Cyclone is the central base inspired by a cyclonic rotation"

What characterizes Cyclone is the central base inspired by a cyclonic rotation, formed by two curved steel plates that change depending on the point of view, giving the table an unprecedented dynamism. The thin round tops, also with extensions, are in marble-effect ceramic. Design by: Busetti Garuti Redaelli