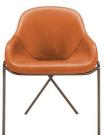

## Cross Leg Carver By Amura

VOYAGER

"Perfect as a luxurious carver chair, or comfortable compact armchair, the Cross Leg adds perfectly proportioned industrial luxe style to any room"

**Colours:** Available in a large range of leather colours and designs

Finishes: Metal Legs available in a range of metal finishes

**Dimensions (cm): H** 79 | **W** 59 | **D** 56

Seat height: 43 cm

Warranty: 5 year structural

Lead time: Approx 20 weeks, made to order in Italy