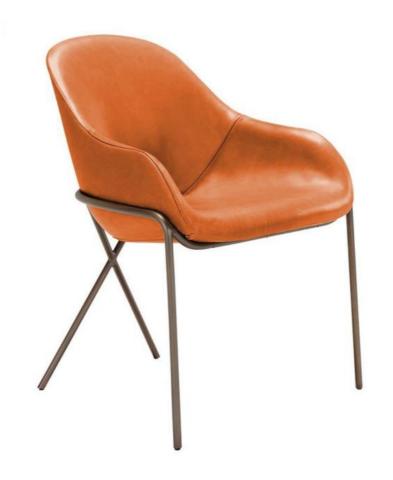

## Cross Leg Carver By Amura

VOYAGER

"Perfect as a luxurious carver chair, or comfortable compact armchair, the Cross Leg adds perfectly proportioned industrial luxe style to any room"

**Colours:** Available in a large range of leather colours and designs

Finishes: Metal Legs available in a range of metal finishes

**Dimensions (cm): H** 79 | **W** 59 | **D** 56

Seat height: 43 cm

Warranty: 5 year structural

Lead time: Approx 20 weeks, made to order in Italy