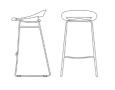

## Cosmopolitan Wood Stool By Calligaris

"Minimalist comfort and easy care made the Cosmpolitan wood base stool a fantastic every day stool for home or commercial applications"

Lead time: Stocked options, or 12-16 weeks from Italy

## Cosmopolitan

CB1939 46,5x46 H78 HS65 cm

CB1940 50x50 H93 HS80 cm

CB1941 47x50 H76 HS65 cm

CB1942 50x50 H91,5 HS80 cm

CB1943 44x43,5 H94(77) HS80(63) cm

CB1944 44x42,5 H95(70) HS81(56) cm

Prices, availability, lead times, dimensions and product information listed are subject to change without notice. This document was created on 11/Oct/2022 at 11:05 AM.