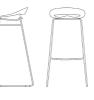

## Cosmopolitan Wood Stool By Calligaris

"Minimalist comfort and easy care made the Cosmpolitan wood base stool a fantastic every day stool for home or commercial applications"

Lead time: Stocked options, or 12-16 weeks from Italy

## Cosmopolitan

CB1939 46,5x46 H78 HS65 cm

CB1940 50x50 H93 HS80 cm

CB1941 47x50 H76 HS65 cm

CB1942 50x50 H91,5 HS80 cm

CB1943 44x43,5 H94(77) HS80(63) cm

CB1944 44x42,5 H95(70) HS81(56) cm

Prices, availability, lead times, dimensions and product information listed are subject to change without notice. This document was created on 11/Oct/2022 at 11:05 AM.