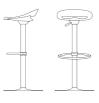

## Cosmopolitan Wood Stool By Calligaris

"Minimalist comfort and easy care made the Cosmpolitan wood base stool a fantastic every day stool for home or commercial applications"

Lead time: Stocked options, or 12-16 weeks from Italy

## Cosmopolitan

CB1939 46,5x46 H78 HS65 cm

CB1940 50x50 H93 HS80 cm

CB1941 47x50 H76 HS65 cm

CB1942 50x50 H91,5 HS80 cm

CB1943 44x43,5 H94(77) HS80(63) cm

CB1944 44x42,5 H95(70) HS81(56) cm

Prices, availability, lead times, dimensions and product information listed are subject to change without notice. This document was created on 11/Oct/2022 at 11:05 AM.