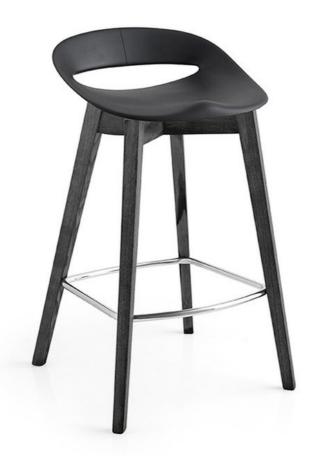

## Cosmopolitan Wood Stool By Calligaris

"Minimalist comfort and easy care made the Cosmpolitan wood base stool a fantastic every day stool for home or commercial applications"

Lead time: Stocked options, or 12-16 weeks from Italy

## Cosmopolitan

CB1939 46,5x46 H78 HS65 cm

CB1940 50x50 H93 HS80 cm

CB1941 47x50 H76 HS65 cm

CB1942 50x50 H91,5 HS80 cm

CB1943 44x43,5 H94(77) HS80(63) cm

CB1944 44x42,5 H95(70) HS81(56) cm

Prices, availability, lead times, dimensions and product information listed are subject to change without notice. This document was created on 11/Oct/2022 at 11:05 AM.