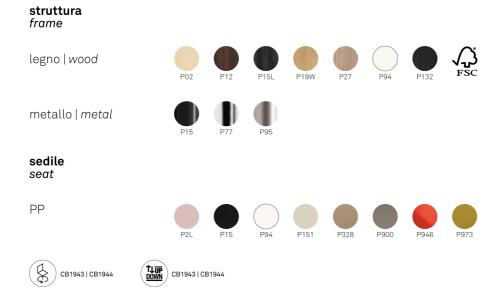

## Cosmopolitan

CB1939 46,5x46 H78 HS65 cm

CB1940 50x50 H93 HS80 cm

CB1941 47x50 H76 HS65 cm

CB1942 50x50 H91,5 HS80 cm

CB1943 44x43,5 H94(77) HS80(63) cm

CB1944 44x42,5 H95(70) HS81(56) cm

Prices, availability, lead times, dimensions and product information listed are subject to change without notice. This document was created on 11/Oct/2022 at 11:05 AM.