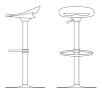

## Cosmopolitan

CB1939 46,5x46 H78 HS65 cm

CB1940 50x50 H93 HS80 cm

CB1941 47x50 H76 HS65 cm

CB1942 50x50 H91,5 HS80 cm

CB1943 44x43,5 H94(77) HS80(63) cm

CB1944 44x42,5 H95(70) HS81(56) cm