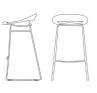

## Cosmopolitan Gas Lift Stool By Connubia

VOYAGER

The Cosmopolitan stool has a low-backrest seat in polypropylene with an accentuated seat shape. It has a metal frame with a base without ballast with a chromed footrest made from shaped tubular metal. Cosmopolitan is the perfect stool for residential and hospitality that aims to combine aesthetics and function.

**Dimensions:**W: 44cm D: 42.5cm H: 94 / 65 / 80 / 68cm

Prices, availability, lead times, dimensions and product information listed are subject to change without notice. This document was created on 11/Oct/2022 at 11:05 AM.