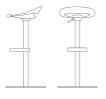

## Cosmopolitan

CB1939 46,5x46 H78 HS65 cm

CB1940 50x50 H93 HS80 cm

CB1941 47x50 H76 HS65 cm

CB1942 50x50 H91,5 HS80 cm

CB1943 44x43,5 H94(77) HS80(63) cm

CB1944 44x42,5 H95(70) HS81(56) cm