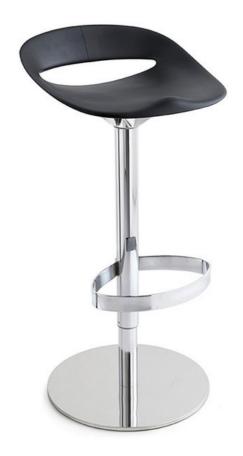

## Cosmopolitan Gas Lift Stool By Connubia

VOYAGER

The Cosmopolitan stool has a low-backrest seat in polypropylene with an accentuated seat shape. It has a metal frame with a base without ballast with a chromed footrest made from shaped tubular metal. Cosmopolitan is the perfect stool for residential and hospitality that aims to combine aesthetics and function.

**Dimensions:**W: 44cm D: 42.5cm H: 94 / 65 / 80 / 68cm

Prices, availability, lead times, dimensions and product information listed are subject to change without notice. This document was created on 11/Oct/2022 at 11:05 AM.