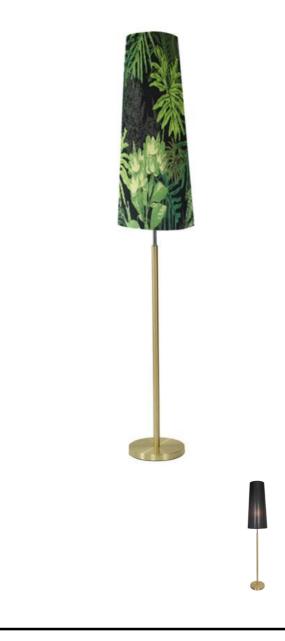

"Putting the luxe into lighting, the Colin Floor lamp features a stunning brass column, with the option of tall tapered Hydra shade, or conventional drum shade in a choice of beautiful fabrics"

Colours: Available from a beautiful collection of shade fabrics, or choose your own fabric

Finishes: Polished Brass

Dimensions (cm): H 215cm with Hydra Shade, 165 with Drum shade

Lead time: 3-4 weeks production

Colin Floor Lamp

Prices, availability, lead times, dimensions and product information listed are subject to change without notice. This document was created on 12/Jan/2019 at 03:41 AM.