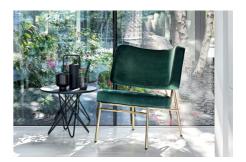

Coco is a tub chair with a ø20 mm tubular-metal frame. Padded seat cushion and backrest with fixed upholstery in velvet. Fashions pass, style remains. These famous words uttered by Mademoiselle Coco have left an indelible mark on the history of fashion. Calligaris has put its own personal stamp on the timeless stylishness of an iconic era - the '50s. Standing apart for the contrast between the sleek metal structure and the generously padded seat shell, these exquisite tub chairs can be customised with different finishes in a wide assortment of colour variations.