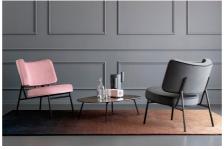

Coco is a tub chair with a ø20 mm tubular-metal frame. Padded seat cushion and backrest with fixed upholstery in velvet. Fashions pass, style remains. These famous words uttered by Mademoiselle Coco have left an indelible mark on the history of fashion. Calligaris has put its own personal stamp on the timeless stylishness of an iconic era - the '50s. Standing apart for the contrast between the sleek metal structure and the generously padded seat shell, these exquisite tub chairs can be customised with different finishes in a wide assortment of colour variations.