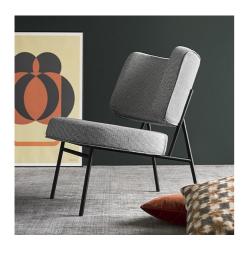

Prices, availability, lead times, dimensions and product information listed are subject to change without notice. This document was created on 08/May/2023 at 09:31 AM.

"Compact and elegant, yet comfortable, the Coco slipper chair is perfect as a floating piece for a living room or bedroom. The lovely back detail and gorgeous curves will be certain to impress."

Coco is a tub chair with a ø20 mm tubular-metal frame. Padded seat cushion and backrest with fixed upholstery in velvet. Fashions pass, style remains. These famous words uttered by Mademoiselle Coco have left an indelible mark on the history of fashion. Calligaris has put its own personal stamp on the timeless stylishness of an iconic era - the '50s. Standing apart for the contrast between the sleek metal structure and the generously padded seat shell, these exquisite tub chairs can be customised with different finishes in a wide assortment of colour variations.