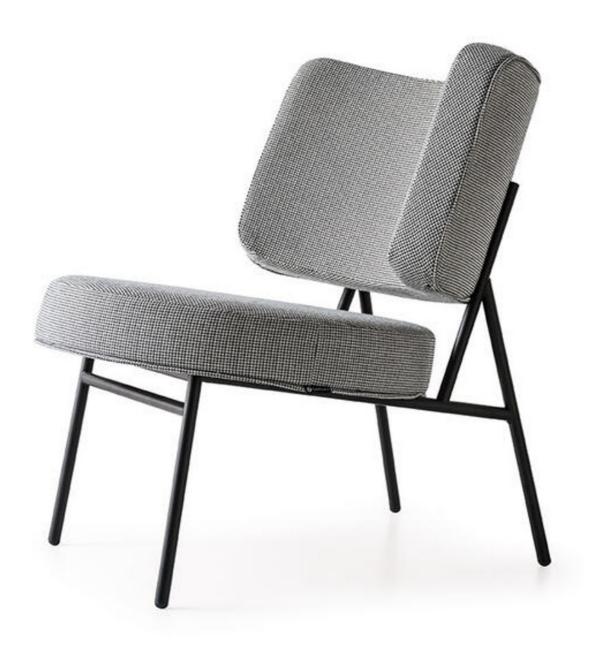

Prices, availability, lead times, dimensions and product information listed are subject to change without notice. This document was created on 08/May/2023 at 09:31 AM.

"Compact and elegant, yet comfortable, the Coco slipper chair is perfect as a floating piece for a living room or bedroom. The lovely back detail and gorgeous curves will be certain to impress."

Coco is a tub chair with a ø20 mm tubular-metal frame. Padded seat cushion and backrest with fixed upholstery in velvet. Fashions pass, style remains. These famous words uttered by Mademoiselle Coco have left an indelible mark on the history of fashion. Calligaris has put its own personal stamp on the timeless stylishness of an iconic era - the '50s. Standing apart for the contrast between the sleek metal structure and the generously padded seat shell, these exquisite tub chairs can be customised with different finishes in a wide assortment of colour variations.

Dimensions:

W: 70cm D: 80cm H: 79cm Seat H: 45cm

**Dimensions (cm): H** 79 | **W** 70 | **D** 80

Seat height: 45 cm

Prices, availability, lead times, dimensions and product information listed are subject to change without notice. This document was created on 08/May/2023 at 09:31 AM.