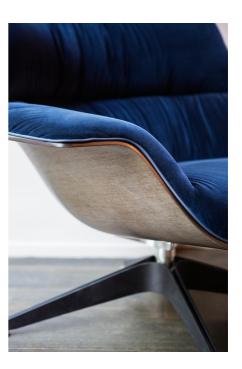

The base is available in two variants: a light and discreet structure in brushed stainless steel, or an elegant star base in brushed stainless steel and walnut wood. For a total relaxation experience, COACH is also available in the version with headrest and accompanied by a padded pouf.

the elegance of "light and responsible things", green technology as a new purpose" **Colours:** Fabrics Or Leathers

Finishes: The composite material consists of the intimate union between the reinforcing fibers and a matrix, such as resin or a thermoplastic material, which keeps the fibers compact.