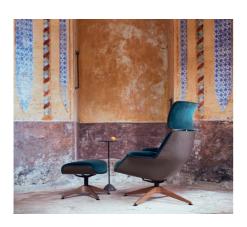

The base is available in two variants: a light and discreet structure in brushed stainless steel, or an elegant star base in brushed stainless steel and walnut wood. For a total relaxation experience, COACH is also available in the version with headrest and accompanied by a padded pouf.