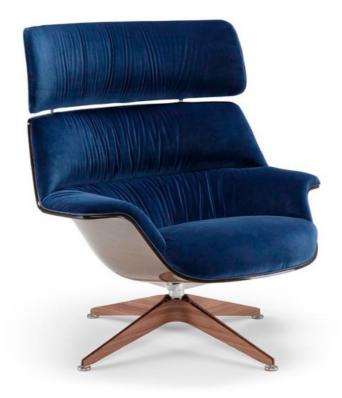

Coach By Amura

VOYAGER

"COACH is a comfortable and generous armchair, characterized by soft and enveloping lines. The shell-shaped structure in linen composit welcomes the seat and wide backrest upholstered in leather or fabric to offer maximum comfort."

COACH is a comfortable and generous armchair, characterized by soft and enveloping lines. The shell-shaped structure in linen composit welcomes the seat and wide backrest upholstered in leather or fabric to offer maximum comfort.

The base is available in two variants: a light and discreet structure in brushed stainless steel, or an elegant star base in brushed stainless steel and walnut wood. For a total relaxation experience, COACH is also available in the version with headrest and accompanied by a padded pouf.