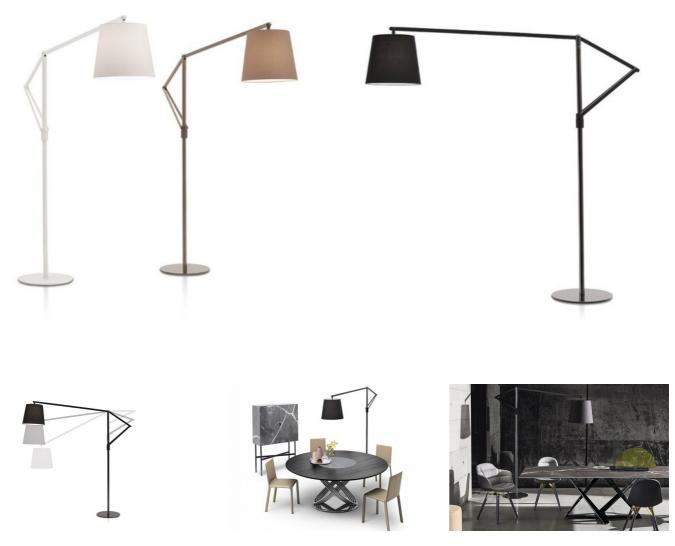

## Cloe Floor Lamp By Bontempi Casa

VOYAGER

The Cloe floor lamp features a frame and base in lacquered metal and adjustable arm in lacquered aluminium. The lampshade is fabric and is available in three colours.

Sizes 240x46x225 L.P.H.

Finishes

M326 natural silver

aged b

## LAMPSHADE

M306 white

TEN08 black-inside white

TEN05 white-white inside

Prices, availability, lead times, dimensions and product information listed are subject to change without notice. This document was created on 11/Oct/2022 at 11:21 AM.