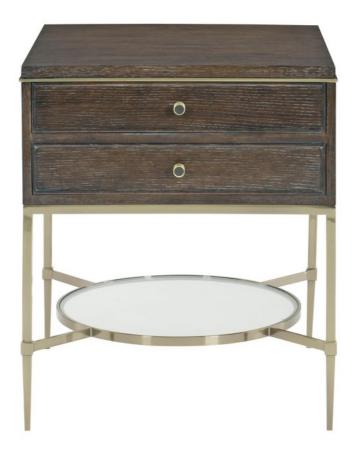

## Clarendon Bedside Table By Bernhardt

"Add some glamour and sophistication to your bedroom!"

The Clarendon bedside table is very elegant and functional with its two drawers. The stretchers make place to a decorative extra shelf for more functionality. This nightstand with its brushed Arabica finished veneers and Burnished Brass finished hardware and frame will have your interior looking very sophisticated.

Dimensions (cm): H 73.66 | W 61.28 | D 61.44

Lead time: If in stock, 1-2 weeks.

Prices, availability, lead times, dimensions and product information listed are subject to change without notice. This document was created on 08/Feb/2024 at 02:48 PM.