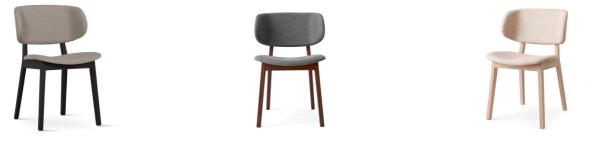

## Claire Wooden Base By Calligaria

"With a comfortable backrest and generous seat, Claire skilfully takes its inspiration from vintage styles."

Claire's dominant theme is its welcoming form, given by its generous shape and light padding that provides softness to the seat and backrest.

The sturdy frame and the legs are made of ash wood, while the contoured seat and the backrest are upholstered.

Fabrics: Vintage Desert or Tobacco. Denver Cord or Taupe
Finishes: Available in Natural, Matt Black and Smoke.
Dimensions (cm): H 79 | W 52 | D 55

Seat height: 45.5 cm

Lead time: If local stocks exhausted, custom orders approximately 12 - 16 weeks lead time.

Prices, availability, lead times, dimensions and product information listed are subject to change without notice. This document was created on 11/Oct/2022 at 11:08 AM.