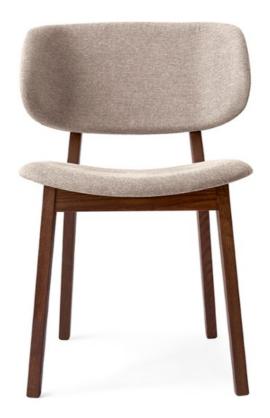

## Claire Wooden Base By Calligaria

"With a comfortable backrest and generous seat, Claire skilfully takes its inspiration from vintage styles."

Claire's dominant theme is its welcoming form, given by its generous shape and light padding that provides softness to the seat and backrest.

The sturdy frame and the legs are made of ash wood, while the contoured seat and the backrest are upholstered.

Fabrics: Vintage Desert or Tobacco. Denver Cord or Taupe
Finishes: Available in Natural, Matt Black and Smoke.
Dimensions (cm): H 79 | W 52 | D 55

Seat height: 45.5 cm

Lead time: If local stocks exhausted, custom orders approximately 12 - 16 weeks lead time.

Prices, availability, lead times, dimensions and product information listed are subject to change without notice. This document was created on 11/Oct/2022 at 11:08 AM.