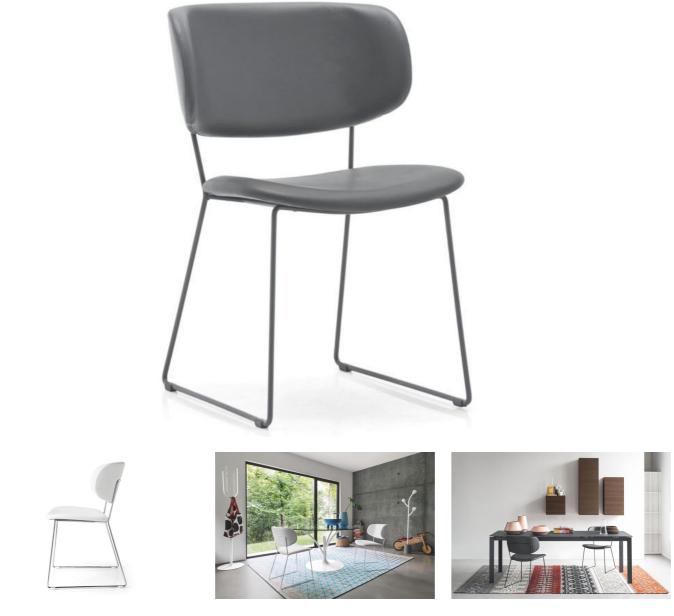

## VOYAGER

"The CLAIRE M sled chair is characterised by a large seat and a contoured backrest that are slightly upholstered to ensure maximum comfort."

## Design: Orlandini design

Model CLAIRE M chair with metal frame and upholstered and covered seat/backrest. Sled base and wide backrest.

The CLAIRE M sled chair is characterised by a large seat and a contoured backrest that are slightly upholstered to ensure maximum comfort. The chair is also fitted with four plastic shockproof feet of neutral colour, placed under the sled base.