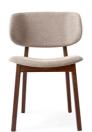

## Claire Chair By Calligaris

VOYAGER

"The CLAIRE chair is characterised by a large seat and a contoured backrest that are slightly upholstered to ensure maximum comfort."

Design: Orlandini design

The CLAIRE M sled chair is characterised by a large seat and a contoured backrest that are slightly upholstered to ensure maximum comfort.

Fabrics: Limited Fabric Options

Finishes: Timber legs available in Smoke and Matt Black.

**Dimensions (cm): H** 79 | **W** 52 | **D** 52 **Lead time:** 18-24 weeks from Italy

Prices, availability, lead times, dimensions and product information listed are subject to change without notice. This document was created on 12/Apr/2025 at 02:57 PM.