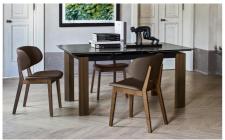

## Claire Chair By Calligaris

VOYAGER

"The CLAIRE chair is characterised by a large seat and a contoured backrest that are slightly upholstered to ensure maximum comfort."

Design: Orlandini design

The CLAIRE M sled chair is characterised by a large seat and a contoured backrest that are slightly upholstered to ensure maximum comfort.

Fabrics: Limited Fabric Options

Finishes: Timber legs available in Smoke and Matt Black.

**Dimensions (cm): H** 79 | **W** 52 | **D** 52 **Lead time:** 18-24 weeks from Italy

Prices, availability, lead times, dimensions and product information listed are subject to change without notice. This document was created on 12/Apr/2025 at 02:57 PM.