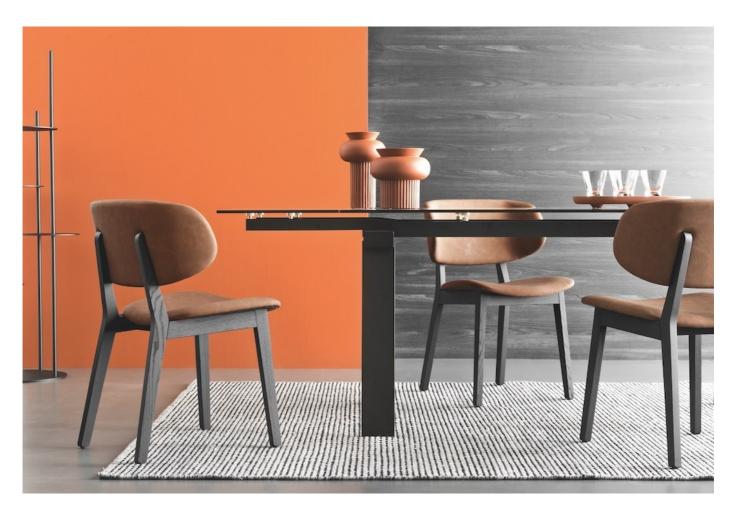

## Claire Chair By Calligaris

VOYAGER

"The CLAIRE chair is characterised by a large seat and a contoured backrest that are slightly upholstered to ensure maximum comfort."

Design: Orlandini design

The CLAIRE M sled chair is characterised by a large seat and a contoured backrest that are slightly upholstered to ensure maximum comfort.

Fabrics: Limited Fabric Options

Finishes: Timber legs available in Smoke and Matt Black.

**Dimensions (cm): H** 79 | **W** 52 | **D** 52 **Lead time:** 18-24 weeks from Italy

Prices, availability, lead times, dimensions and product information listed are subject to change without notice. This document was created on 12/Apr/2025 at 02:57 PM.