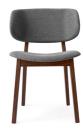

## Claire Chair By Calligaris

VOYAGER

"The CLAIRE chair is characterised by a large seat and a contoured backrest that are slightly upholstered to ensure maximum comfort."

Design: Orlandini design

The CLAIRE M sled chair is characterised by a large seat and a contoured backrest that are slightly upholstered to ensure maximum comfort.

Fabrics: Limited Fabric Options

Finishes: Timber legs available in Smoke and Matt Black.

**Dimensions (cm): H** 79 | **W** 52 | **D** 52 **Lead time:** 18-24 weeks from Italy

Prices, availability, lead times, dimensions and product information listed are subject to change without notice. This document was created on 12/Apr/2025 at 02:57 PM.