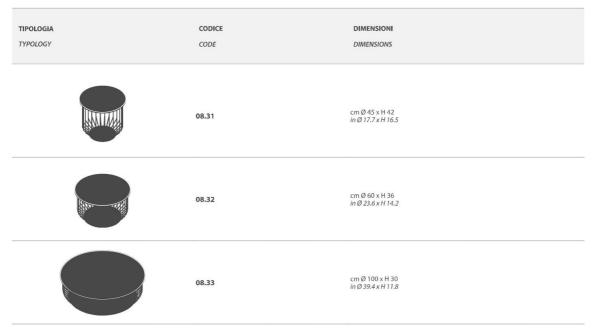

# **Circus** tavolino / *coffee table*

Finiture | Finishes | Finitions | Ausführungen | Acabados | Отделки