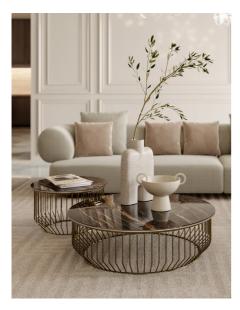

### "Circus embodies minimalist elegance, with its round shape seamlessly complementing various environments."

Circus embodies minimalist elegance, with its round shape seamlessly complementing various environments. The structure exudes a boho-chic and playful aesthetic, top, creating a circular cage with captivating decorative allure. This design allows light to filter through, gently softening the shape and adding to its visual appeal.