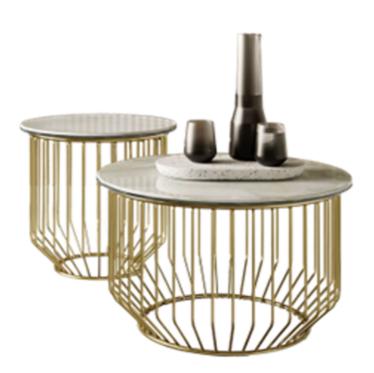

### "Circus embodies minimalist elegance, with its round shape seamlessly complementing various environments."

Circus embodies minimalist elegance, with its round shape seamlessly complementing various environments. The structure exudes a boho-chic and playful aesthetic, top, creating a circular cage with captivating decorative allure. This design allows light to filter through, gently softening the shape and adding to its visual appeal.