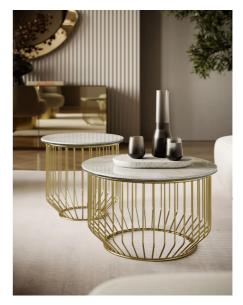

### "Circus embodies minimalist elegance, with its round shape seamlessly complementing various environments."

Circus embodies minimalist elegance, with its round shape seamlessly complementing various environments. The structure exudes a boho-chic and playful aesthetic, top, creating a circular cage with captivating decorative allure. This design allows light to filter through, gently softening the shape and adding to its visual appeal.