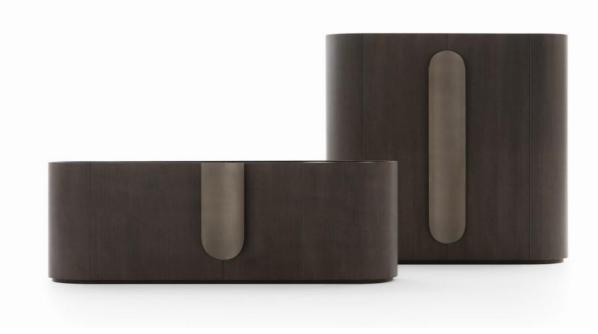

## Sideboard

Enfilade

Cod. JMA01

↔ 190cm

√ 51cm

↓ 70cm

Sideboard high

Enfilade haute

## Cod. JMA10

144cm

Prices, availability, lead times, dimensions and product information listed are subject to change without notice. This document was created on 24/Aug/2023 at 11:11 AM.