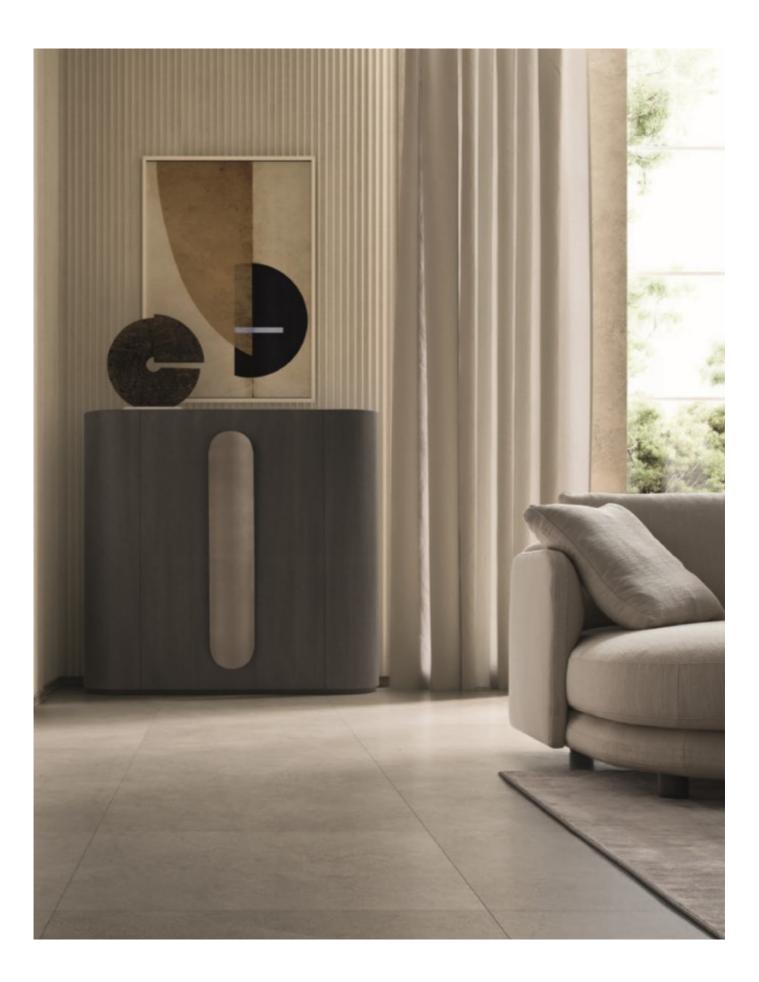

## Circus By Ditre Italia

## "Lines and semicircles are articulated among themselves in a game of shapes and colors."

Lines and semicircles are articulated among themselves in a game of shapes and colors embellished by the decorative sign of the lacquered metal handle, which draws inspiration from the purist architecture of the French master Le Corbusier.

Finishes: Anthracite, Grey wood & Amber Top in bonded leather: Natural, Brown, Dove Grey, Grey, Testa di Moro & Hemp

Lead time: 20-24 weeks from Italy

Prices, availability, lead times, dimensions and product information listed are subject to change without notice. This document was created on 24/Aug/2023 at 11:11 AM.