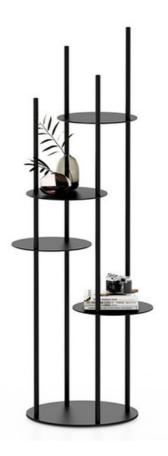

Circles By Calligaris

VOYAGER

## "Circular Totem"

Totem for holding objects in a circular shape on several levels. Made entirely from varnished metal.

This design piece puts a new slant on furnishing accessories. CIRCLES is a highly original way to keep your most important belongings in view without taking up too much space. This columnar totem in tubular metal has 4 circular metal sheet shelves. Made to match the column, the circular shelves have been placed at different heights and the tubular rods also come in differing heights, creating a visually striking arrangement.

**Dimensions:** W: 55.5cm D: 55.5cm H: 146cm

Colours: Matt Black and Matt Bronze

Finishes: Powder coated metal

Lead time: 1 - 2 weeks when stocked. 16-20 weeks for orders from Italy.

Prices, availability, lead times, dimensions and product information listed are subject to change without notice. This document was created on 20/Sep/2024 at 12:45 PM.