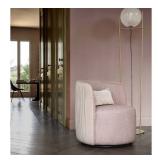

# Chloe Luxury Armchair By Ditre Italia

VOYAGER

Designed by:Stefano Spessotto E Lorella Agnoletto

The soft, rounded shapes of this armchair are embellished behind the backrest by elegant and refined pleating, reminiscent of bygone days. An Art Deco yet contemporary armchair that perfectly furnishes any type of setting.