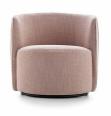

# Chloe Luxury Armchair By Ditre Italia

VOYAGER

Designed by:Stefano Spessotto E Lorella Agnoletto

The soft, rounded shapes of this armchair are embellished behind the backrest by elegant and refined pleating, reminiscent of bygone days. An Art Deco yet contemporary armchair that perfectly furnishes any type of setting.

### Swivel armchair

Height: 71cm Width: 74cm Weight: 27kg Depth: 71cm

Fabric: 1,9mt+2,1mt

Volume: 0,49 m<sup>3</sup>

# Swivel armchair Luxury

Height: 71cm Width: 74cm Weight: 27kg Depth: 71cm

Fabric: 1,9mt+2,9mt

Volume: 0,49 m<sup>3</sup>