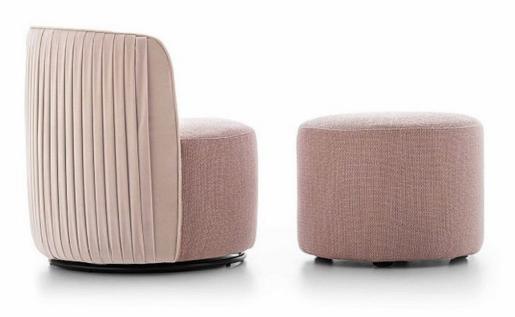

# Chloe Luxury Armchair By Ditre Italia

VOYAGER

Designed by:Stefano Spessotto E Lorella Agnoletto

The soft, rounded shapes of this armchair are embellished behind the backrest by elegant and refined pleating, reminiscent of bygone days. An Art Deco yet contemporary armchair that perfectly furnishes any type of setting.

#### Armchair

Height: 71cm Width: 74cm Weight: 25kg Depth: 71cm

Fabric: 1,9mt+2,1mt Volume: 0,49 m<sup>3</sup>

## Armchair Luxury

Height: 71cm Width: 74cm Weight: 25kg Depth: 71cm

Fabric: 1,9mt+2,9mt

Volume: 0,49 m<sup>3</sup>

### Swivel armchair

Height: 71cm Width: 74cm Weight: 27kg Depth: 71cm

Fabric: 1,9mt+2,1mt

Volume: 0,49 m<sup>3</sup>

# Swivel armchair Luxury

Height: 71cm Width: 74cm Weight: 27kg Depth: 71cm

Fabric: 1,9mt+2,9mt

Volume: 0,49 m<sup>3</sup>

#### Footstool

Height: 44cm
Width: 55cm
Weight: 9kg
Depth: 55cm
Fabric: 1,9mt
Volume: 0,13 m<sup>3</sup>