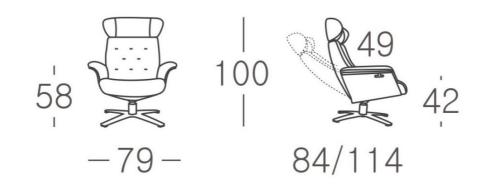

Dimensions (cm): H 100 | W 79 | D 84/114

Warranty: 5 year structural warranty, 2 years on mechanism

Lead time: As Stocked. Ask in store for options.

Prices, availability, lead times, dimensions and product information listed are subject to change without notice. This document was created on 11/Feb/2020 at 03:57 PM.