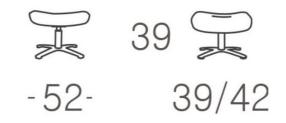

Dimensions (cm): H 100 | W 79 | D 84/114

Warranty: 5 year structural warranty, 2 years on mechanism

Lead time: As Stocked. Ask in store for options.

Prices, availability, lead times, dimensions and product information listed are subject to change without notice. This document was created on 11/Feb/2020 at 03:57 PM.