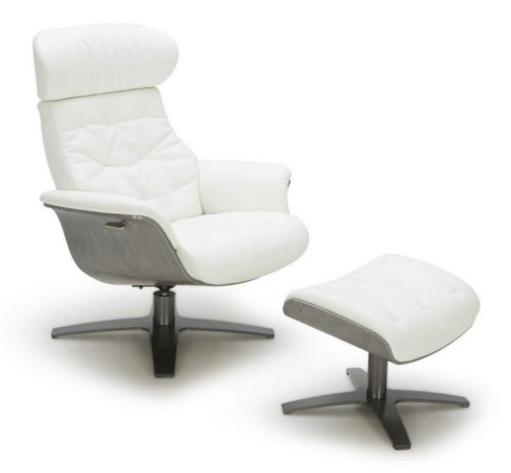

## Charles

"Mid-century inspired reclining chair. Its amazing comfort, means you will never want to get up!"

With a respectful appreciation for mid-century design and state of the art mechanisms and materials, the Charles armchair and ottoman epitomise the balance of function and form.

Dimensions (cm): H 100 | W 79 | D 84/114

Warranty: 5 year structural warranty, 2 years on mechanism

Lead time: As Stocked. Ask in store for options.

Prices, availability, lead times, dimensions and product information listed are subject to change without notice. This document was created on 11/Feb/2020 at 03:57 PM.