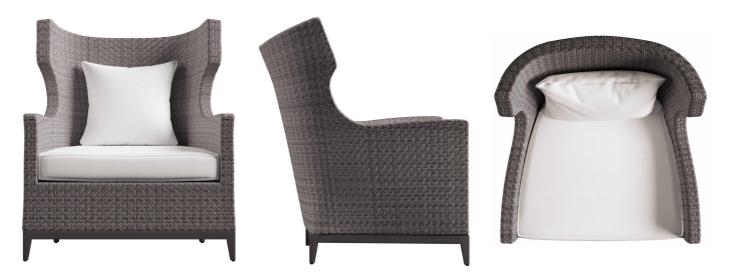

## Captiva Wing Chair By Bernhardt

VOYAGER

"Stylish wing back wicker chair for outdoor lounging"

Constructed from Herringbone weave all-weather wicker and powder-coated aluminium, the Captiva is a perfect addition to your outdoor area for relaxation and entertaining.

Colours: Pewter Grey with Graphite legs

Dimensions (cm): H 101.60 | W 82.82 | D 76.20

Lead time: 1-2 weeks if in stock. New orders approximately 20-24 weeks from the USA