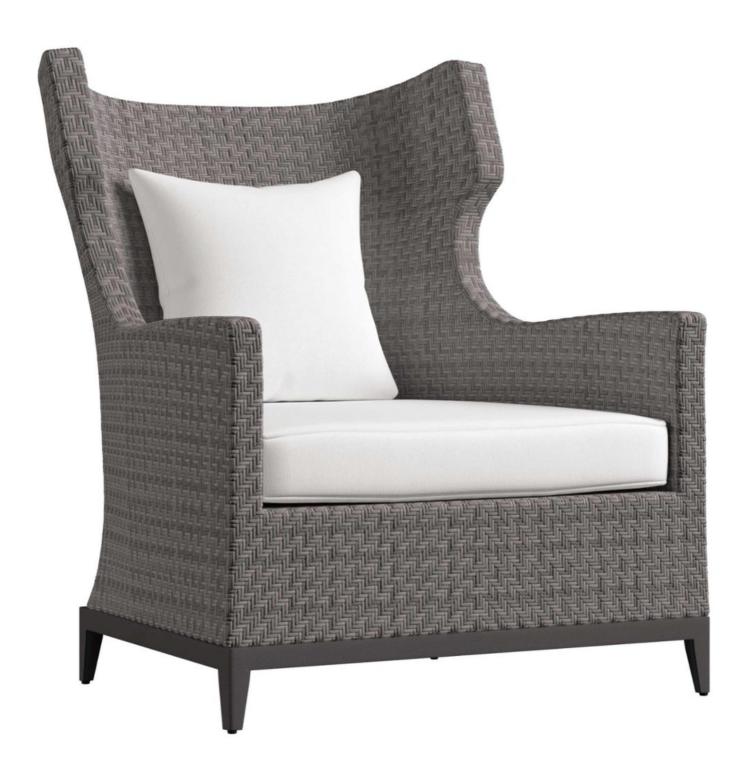

## Captiva Wing Chair By Bernhardt

VOYAGER

"Stylish wing back wicker chair for outdoor lounging"

Constructed from Herringbone weave all-weather wicker and powder-coated aluminium, the Captiva is a perfect addition to your outdoor area for relaxation and entertaining.

Colours: Pewter Grey with Graphite legs

Dimensions (cm): H 101.60 | W 82.82 | D 76.20

Lead time: 1-2 weeks if in stock. New orders approximately 20-24 weeks from the USA