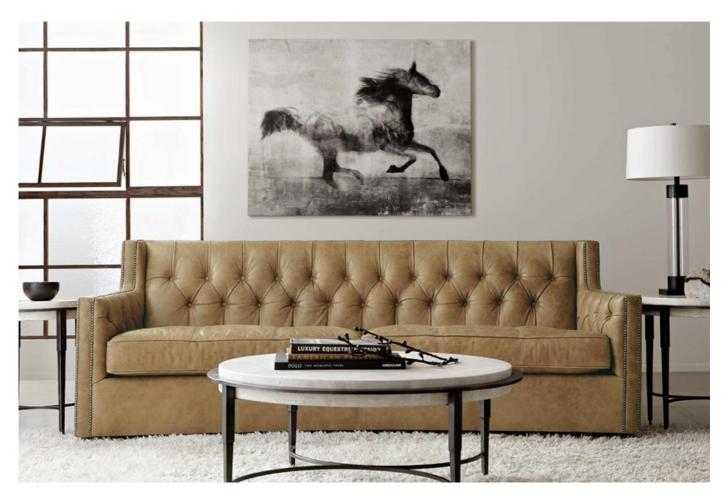

## Candace Leather Sofa By Bernhardt

VOYAGER

"The curve of this sofa gives Candace a unique, elegant look in combination with the nail head trim and deep tufting on the inside arms and back."

Sinuous Spring construction with Spring down cushioning. Scatter cushions included as shown.

Colours: As shown (Bernhardt 2792-234)

Fabrics: Rayon, Polyester, Linen Blend. Spot clean with a water-free dry cleaning agent only.

Finishes: Antique Nickel nail

Dimensions (cm): H 88 | W 244 | D 110

Seat height: 43 cm Arm height: 63 cm