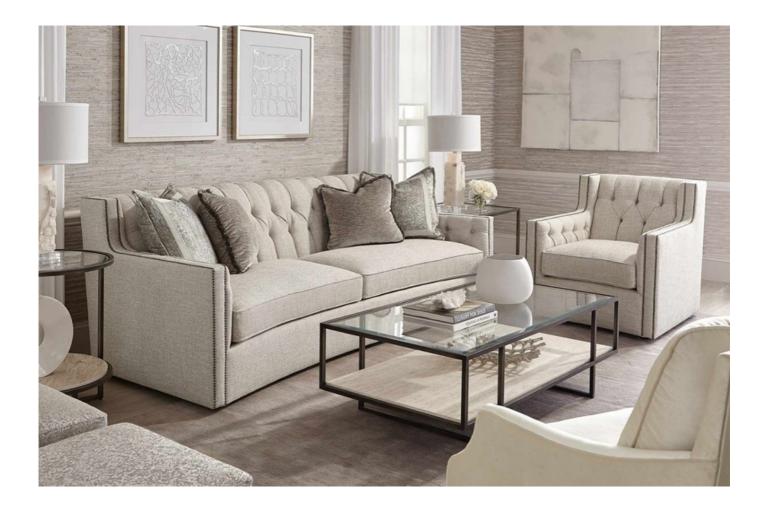

## Candace Sofa By Bernhardt

VOYAGER

"The curve of this sofa gives Candace a unique, elegant look in combination with the nail head trim and deep tufting on the inside arms and back."

Sinuous Spring construction with Spring down cushioning. Scatter cushions included as shown.

## CANDACE SOFA B7277

Fabric Shown: 2792-234

Pillow Fabric Shown: 2818-010

w/tape 8902-042 & flange

2817-041, 2736-452

Nailhead Finish Shown: #44 Antique Nickel standard

B7277 SOFA W 244 | D 109 | H 88 cm SH 43 | AH 63.5 | SD 57 cm

B7272 CHAIR W 85 | D 96.5 | H 88 cm S/H 43 | A/H 63.5 | S/D 57 cm

B7272S SWIVEL CHAIR W 85 | D 96.5 | H 88 cm S/H 43 | A/H 63.5 | S/D 57 cm

Prices, availability, lead times, dimensions and product information listed are subject to change without notice. This document was created on 03/Mar/2020 at 04:40 PM