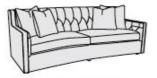

## Candace Sofa By Bernhardt

VOYAGER

"The curve of this sofa gives Candace a unique, elegant look in combination with the nail head trim and deep tufting on the inside arms and back."

Sinuous Spring construction with Spring down cushioning. Scatter cushions included as shown.

Colours: As shown (Bernhardt 2792-234)

 $\textbf{Fabrics:} \ \ \text{Rayon, Polyester, Linen Blend.} \ \ \text{Spot clean with a water-free dry cleaning agent only}.$ 

Finishes: Antique Nickel nail

Dimensions (cm): H 88 | W 244 | D 110

Seat height: 43 cm Arm height: 63 cm

Prices, availability, lead times, dimensions and product information listed are subject to change without notice. This document was created on 03/Mar/2020 at 04:40 PM.

## CANDACE SOFA B7277

Fabric Shown: 2792-234

Pillow Fabric Shown: 2818-010

w/tape 8902-042 & flange

2817-041, 2736-452

Nailhead Finish Shown: #44 Antique Nickel standard

B7277 SOFA W 244 | D 109 | H 88 cm SH 43 | AH 63.5 | SD 57 cm