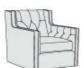

B7272 CHAIR W 85 | D 96.5 | H 88 cm S/H 43 | A/H 63.5 | S/D 57 cm

B7272S SWIVEL CHAIR W 85 | D 96.5 | H 88 cm S/H 43 | A/H 63.5 | S/D 57 cm

Prices, availability, lead times, dimensions and product information listed are subject to change without notice. This document was created on 03/Mar/2020 at 04:40 PM