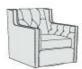

B7272 CHAIR W 85 | D 96.5 | H 88 cm S/H 43 | A/H 63.5 | S/D 57 cm

B7272S SWIVEL CHAIR W 85 | D 96.5 | H 88 cm S/H 43 | A/H 63.5 | S/D 57 cm

Prices, availability, lead times, dimensions and product information listed are subject to change without notice. This document was created on 03/Mar/2020 at 04:40 PM