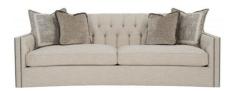

## Candace Sofa By Bernhardt

VOYAGER

"The curve of this sofa gives Candace a unique, elegant look in combination with the nail head trim and deep tufting on the inside arms and back."

Sinuous Spring construction with Spring down cushioning. Scatter cushions included as shown.

Colours: As shown (Bernhardt 2792-234)

 $\textbf{Fabrics:} \ \ \text{Rayon, Polyester, Linen Blend.} \ \ \text{Spot clean with a water-free dry cleaning agent only}.$ 

Finishes: Antique Nickel nail

Dimensions (cm): H 88 | W 244 | D 110

## CANDACE SOFA B7277

Fabric Shown: 2792-234

Pillow Fabric Shown: 2818-010

w/tape 8902-042 & flange

2817-041, 2736-452

Nailhead Finish Shown: #44 Antique Nickel standard

B7277 SOFA W 244 | D 109 | H 88 cm SH 43 | AH 63.5 | SD 57 cm