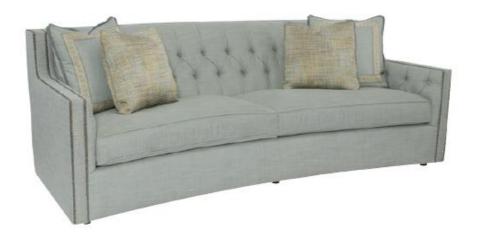

## Candace Sofa By Bernhardt

VOYAGER

"The curve of this sofa gives Candace a unique, elegant look in combination with the nail head trim and deep tufting on the inside arms and back."

Sinuous Spring construction with Spring down cushioning. Scatter cushions included as shown.

## CANDACE SOFA B7277

Fabric Shown: 2792-234

Pillow Fabric Shown: 2818-010

w/tape 8902-042 & flange

2817-041, 2736-452

Nailhead Finish Shown: #44 Antique Nickel standard

B7277 SOFA W 244 | D 109 | H 88 cm SH 43 | AH 63.5 | SD 57 cm