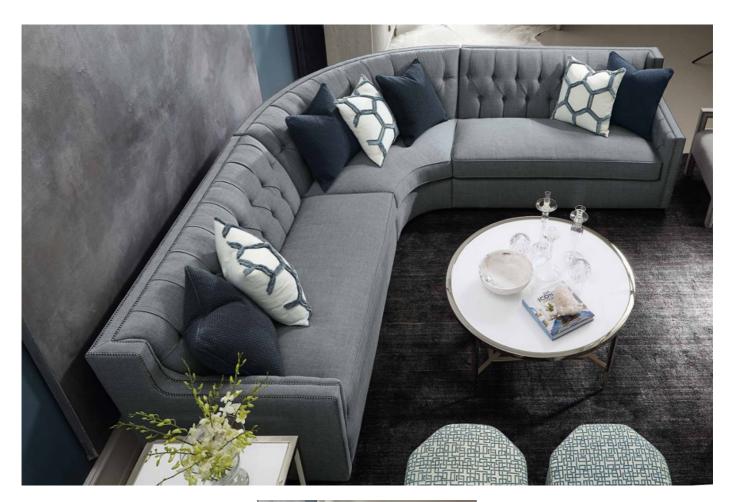

## Candace Sectional By Bernhardt

VOYAGER

## **Pillows**

(3) Blendown throw pillow - knife edge weltless - 22" x 22" (LP193)
(4) Blendown throw pillow - knife edge with welt - 21" x 21"

## Construction

Sinuous Spring Cushion

Spring Down

Individual pieces are not stand-alone items.

**Dimensions (cm): W** 303.5 | **D** 303.5

Seat height: 44.5 cm
Arm height: 63.5 cm

Prices, availability, lead times, dimensions and product information listed are subject to change without notice. This document was created on 20/Jun/2019 at 01:31 PM.