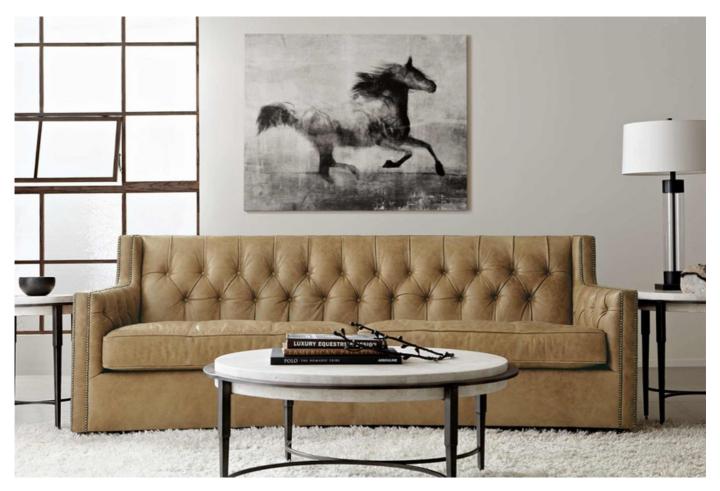

## Candace Leather Sofa By Bernhardt

VOYAGER

"The curve of this sofa gives Candace a unique, elegant look in combination with the nail head trim and deep tufting on the inside arms and back."

 $\label{thm:construction} \textbf{Sinuous Spring construction with Spring down cushioning. Scatter cushions included as shown.}$ 

Colours: Available in a variety of colours

Dimensions (cm): H 88 | W 244 | D 110

Seat height: 43 cm Arm height: 63 cm

Lead time: 20-24 weeks

Prices, availability, lead times, dimensions and product information listed are subject to change without notice. This document was created on 10/Jun/2021 at 03:59 PM.