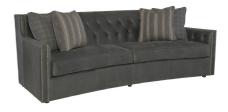

## Candace Leather Sofa By Bernhardt

VOYAGER

"The curve of this sofa gives Candace a unique, elegant look in combination with the nail head trim and deep tufting on the inside arms and back."

 $\label{thm:construction} \textbf{Sinuous Spring construction with Spring down cushioning. Scatter cushions included as shown.}$ 

Colours: Available in a variety of colours

Dimensions (cm): H 88 | W 244 | D 110

Seat height: 43 cm Arm height: 63 cm

Lead time: 20-24 weeks

Prices, availability, lead times, dimensions and product information listed are subject to change without notice. This document was created on 10/Jun/2021 at 03:59 PM.