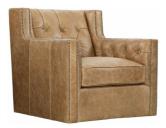

## CANDACE CHAIR B7272/7272L

Fabric Shown: 2792-234 Leather Shown: 133-011

Nailhead Finish Shown: #44 Antique Nickel standard

B7272 CHAIR W 85 | D 96.5 | H 88cm S/H 43 | A/H 63.5 | S/D 57 cm

B7272S SWIVEL CHAIR W 85 | D 96.5 | H 88 cm S/H 43 | A/H 63.5 | S/D 57 cm