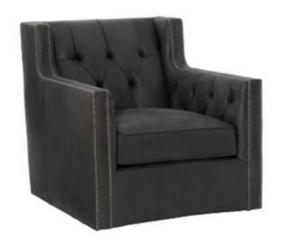

## Candace Chair By Bernhardt

VOYAGER

"Born in the USA! The stunning Candace sofa has a beautiful new partner with this elegant chair. Diamond buttoning, individually nailed studs and a

The Candace chair offers distinctive transitional styling, showing off the crescent shape and well appointed antique nickel nailhead trim. Luxurious spring down seating offers lasting comfort along with four plush blends down toss pillows. Combined with formality and elegance this chair is a distinctive addition to any room.

## CANDACE CHAIR B7272/7272L

Fabric Shown: 2792-234 Leather Shown: 133-011

Nailhead Finish Shown: #44 Antique Nickel standard

B7272 CHAIR W 85 | D 96.5 | H 88cm S/H 43 | A/H 63.5 | S/D 57 cm

B7272S SWIVEL CHAIR W 85 | D 96.5 | H 88 cm S/H 43 | A/H 63.5 | S/D 57 cm