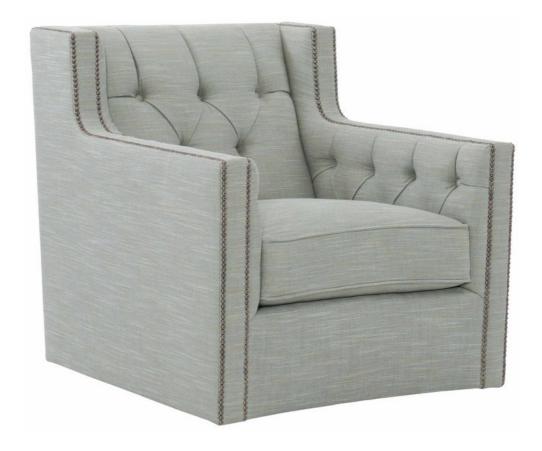

## Candace Chair By Bernhardt

VOYAGER

"Born in the USA! The stunning Candace sofa has a beautiful new partner with this elegant chair. Diamond buttoning, individually nailed studs and a

The Candace chair offers distinctive transitional styling, showing off the crescent shape and well appointed antique nickel nailhead trim. Luxurious spring down seating offers lasting comfort along with four plush blends down toss pillows. Combined with formality and elegance this chair is a distinctive addition to any room.

## CANDACE CHAIR B7272/7272L

Fabric Shown: 2792-234 Leather Shown: 133-011

Nailhead Finish Shown: #44 Antique Nickel standard

B7272 CHAIR W 85 | D 96.5 | H 88cm S/H 43 | A/H 63.5 | S/D 57 cm

B7272S SWIVEL CHAIR W 85 | D 96.5 | H 88 cm S/H 43 | A/H 63.5 | S/D 57 cm