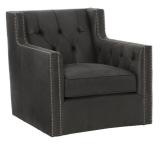

## CANDACE CHAIR B7272/7272L

Fabric Shown: 2792-234 Leather Shown: 133-011

Nailhead Finish Shown: #44 Antique Nickel standard

B7272 CHAIR W 85 | D 96.5 | H 88cm S/H 43 | A/H 63.5 | S/D 57 cm

B7272S SWIVEL CHAIR W 85 | D 96.5 | H 88 cm S/H 43 | A/H 63.5 | S/D 57 cm