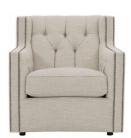

## CANDACE CHAIR B7272/7272L

Fabric Shown: 2792-234 Leather Shown: 133-011

Nailhead Finish Shown: #44 Antique Nickel standard

B7272 CHAIR W 85 | D 96.5 | H 88cm S/H 43 | A/H 63.5 | S/D 57 cm

B7272S SWIVEL CHAIR W 85 | D 96.5 | H 88 cm S/H 43 | A/H 63.5 | S/D 57 cm