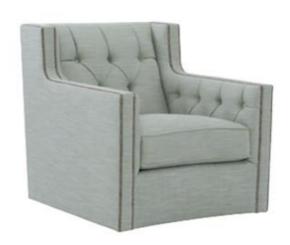

## Candace Chair By Bernhardt

VOYAGER

"Born in the USA! The stunning Candace sofa has a beautiful new partner with this elegant chair. Diamond buttoning, individually nailed studs and a

The Candace chair offers distinctive transitional styling, showing off the crescent shape and well appointed antique nickel nailhead trim. Luxurious spring down seating offers lasting comfort along with four plush blends down toss pillows. Combined with formality and elegance this chair is a distinctive addition to any room.

## CANDACE CHAIR B7272/7272L

Fabric Shown: 2792-234 Leather Shown: 133-011

Nailhead Finish Shown: #44 Antique Nickel standard

B7272 CHAIR W 85 | D 96.5 | H 88cm S/H 43 | A/H 63.5 | S/D 57 cm

B7272S SWIVEL CHAIR W 85 | D 96.5 | H 88 cm S/H 43 | A/H 63.5 | S/D 57 cm