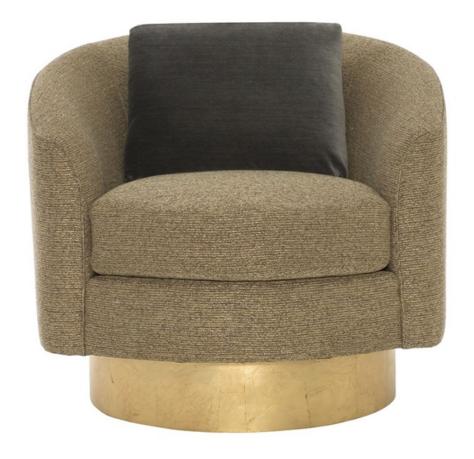

## Camino Swivel Armchair By Bernhardt

VOYAGER

Entertaining and stylish, the Camino Swivel Chair makes a shiny statement in your contemporary style home. The gold leaf swivel base with a upholstered seat and back allows this piece to present sudden glam to the eye while bringing a subtle beauty to the environment. The Camino Swivel Chair by Bernhardt is the stylish choice with great comfort that you will be fully relaxed on.

Dimensions (cm): H 77 | W 81 | D 81

Seat height: 43 cm Arm height: 61 cm

Prices, availability, lead times, dimensions and product information listed are subject to change without notice. This document was created on 30/Dec/2019 at 04:36 PM.