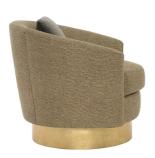

## Camino Swivel Armchair By Bernhardt

VOYAGER

Entertaining and stylish, the Camino Swivel Chair makes a shiny statement in your contemporary style home. The gold leaf swivel base with a upholstered seat and back allows this piece to present sudden glam to the eye while bringing a subtle beauty to the environment. The Camino Swivel Chair by Bernhardt is the stylish choice with great comfort that you will be fully relaxed on.

Dimensions (cm): H 77 | W 81 | D 81

Seat height: 43 cm Arm height: 61 cm

Prices, availability, lead times, dimensions and product information listed are subject to change without notice. This document was created on 30/Dec/2019 at 04:36 PM.