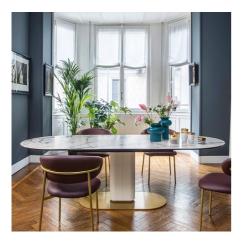

## Cameo Dining Table By Calligaris

VOYAGER

"A bold and modern dining table with a beautiful oval silhouette."

Designed by: Gino Carollo

The Cameo dining table features a defined oval silhouette which imbues it with a powerful personality and not only provides stability but allows the space beneath the top to be used to the utmost. Made from coated metal, the central column supports the various types of tops; a metal/wood combination is invariably refined whereas

Prices, availability, lead times, dimensions and product information listed are subject to change without notice. This document was created on 22/Oct/2023 at 11:30 AM.

the mixture of metal and ceramic with a marble effect creates a playful contrast between cold and warm materials and is edgily modern.