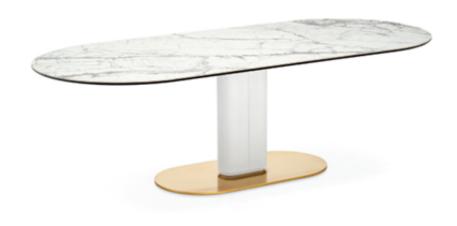

## Cameo Dining Table By Calligaris

VOYAGER

"A bold and modern dining table with a beautiful oval silhouette."

Designed by: Gino Carollo

The Cameo dining table features a defined oval silhouette which imbues it with a powerful personality and not only provides stability but allows the space beneath the top to be used to the utmost. Made from coated metal, the central column supports the various types of tops; a metal/wood combination is invariably refined whereas

Prices, availability, lead times, dimensions and product information listed are subject to change without notice. This document was created on 22/Oct/2023 at 11:30 AM.

the mixture of metal and ceramic with a marble effect creates a playful contrast between cold and warm materials and is edgily modern.