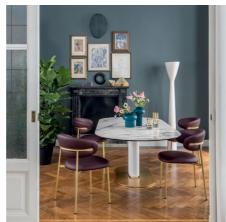

## Cameo Dining Table By Calligaris

VOYAGER

"A bold and modern dining table with a beautiful oval silhouette."

Designed by: Gino Carollo

The Cameo dining table features a defined oval silhouette which imbues it with a powerful personality and not only provides stability but allows the space beneath the top to be used to the utmost. Made from coated metal, the central column supports the various types of tops; a metal/wood combination is invariably refined whereas

Prices, availability, lead times, dimensions and product information listed are subject to change without notice. This document was created on 22/Oct/2023 at 11:30 AM.

the mixture of metal and ceramic with a marble effect creates a playful contrast between cold and warm materials and is edgily modern.