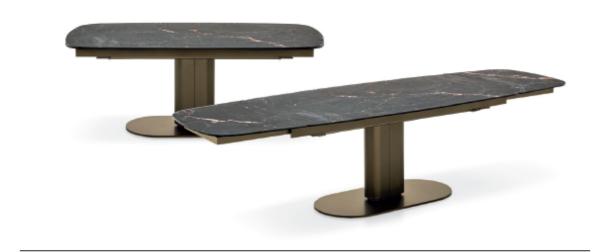

## Cameo Dining Table By Calligaris

VOYAGER

"A bold and modern dining table with a beautiful oval silhouette."

Designed by: Gino Carollo

The Cameo dining table features a defined oval silhouette which imbues it with a powerful personality and not only provides stability but allows the space beneath the top to be used to the utmost. Made from coated metal, the central column supports the various types of tops; a metal/wood combination is invariably refined whereas

Prices, availability, lead times, dimensions and product information listed are subject to change without notice. This document was created on 22/Oct/2023 at 11:30 AM.

the mixture of metal and ceramic with a marble effect creates a playful contrast between cold and warm materials and is edgily modern.