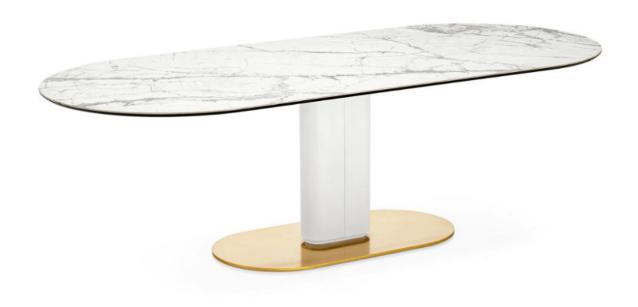

## Cameo Dining Table By Calligaris

VOYAGER

"A bold and modern dining table with a beautiful oval silhouette."

Designed by: Gino Carollo

The Cameo dining table features a defined oval silhouette which imbues it with a powerful personality and not only provides stability but allows the space beneath the top to be used to the utmost. Made from coated metal, the central column supports the various types of tops; a metal/wood combination is invariably refined whereas

Prices, availability, lead times, dimensions and product information listed are subject to change without notice. This document was created on 22/Oct/2023 at 11:30 AM.

the mixture of metal and ceramic with a marble effect creates a playful contrast between cold and warm materials and is edgily modern.

Colours: Please refer to the product schematics for colour options and finishes.

Lead time: 1-2 weeks if in stock. New orders approximately 12-16 weeks from Italy.