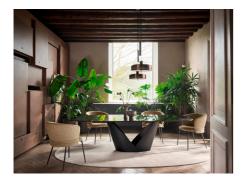

## Calla Fixed Dining Table By Calligaris

VOYAGER

"A prominent table, designed to be the centrepiece in the contemporary living space."

A prominent table, designed to be the centrepiece in the contemporary living space. Calla features a base that resembles a flower – robust yet light, it consists of two metal blades which, as petals do, interlock, creating a chalice shape that opens out upwards, alluding to vitality and rebirth.