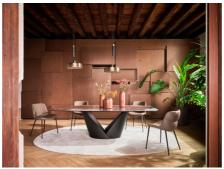

## Calla Fixed Dining Table By Calligaris

VOYAGER

"A prominent table, designed to be the centrepiece in the contemporary living space."

A prominent table, designed to be the centrepiece in the contemporary living space. Calla features a base that resembles a flower – robust yet light, it consists of two metal blades which, as petals do, interlock, creating a chalice shape that opens out upwards, alluding to vitality and rebirth.