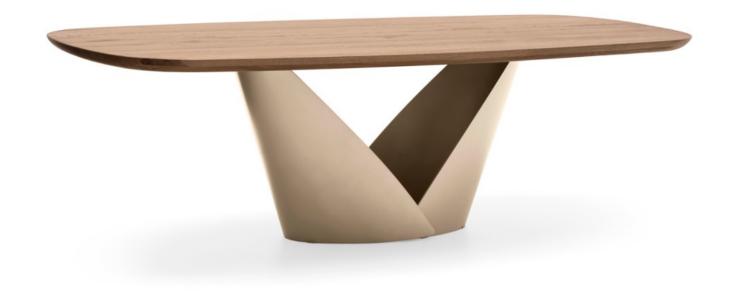

## Calla Fixed Dining Table By Calligaris

VOYAGER

"A prominent table, designed to be the centrepiece in the contemporary living space."

A prominent table, designed to be the centrepiece in the contemporary living space. Calla features a base that resembles a flower – robust yet light, it consists of two metal blades which, as petals do, interlock, creating a chalice shape that opens out upwards, alluding to vitality and rebirth.