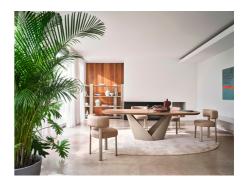

## Calla Fixed Dining Table By Calligaris

VOYAGER

"A prominent table, designed to be the centrepiece in the contemporary living space."

A prominent table, designed to be the centrepiece in the contemporary living space. Calla features a base that resembles a flower – robust yet light, it consists of two metal blades which, as petals do, interlock, creating a chalice shape that opens out upwards, alluding to vitality and rebirth.