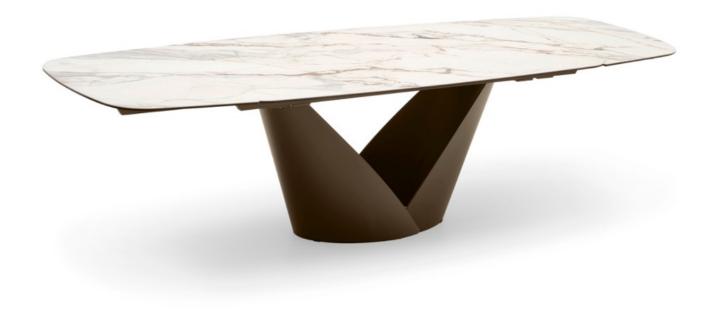

## Calla Extension Dining Table By Calligaris

VOYAGER

"A prominent table, designed to be the centrepiece in the contemporary living space."

A prominent table, designed to be the centrepiece in the contemporary living space. Calla features a base that resembles a flower – robust yet light, it consists of two metal blades which, as petals do, interlock, creating a chalice shape that opens out upwards, alluding to vitality and rebirth.