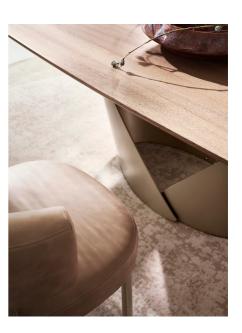

## Calla Extension Dining Table By Calligaris

VOYAGER

"A prominent table, designed to be the centrepiece in the contemporary living space."

A prominent table, designed to be the centrepiece in the contemporary living space. Calla features a base that resembles a flower – robust yet light, it consists of two metal blades which, as petals do, interlock, creating a chalice shape that opens out upwards, alluding to vitality and rebirth.