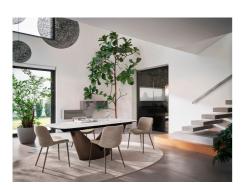

## Calla Extension Dining Table By Calligaris

VOYAGER

"A prominent table, designed to be the centrepiece in the contemporary living space."

A prominent table, designed to be the centrepiece in the contemporary living space. Calla features a base that resembles a flower – robust yet light, it consists of two metal blades which, as petals do, interlock, creating a chalice shape that opens out upwards, alluding to vitality and rebirth.