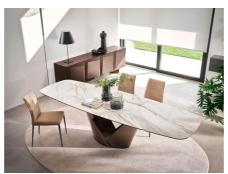

## Calla Extension Dining Table By Calligaris

VOYAGER

"A prominent table, designed to be the centrepiece in the contemporary living space."

A prominent table, designed to be the centrepiece in the contemporary living space. Calla features a base that resembles a flower – robust yet light, it consists of two metal blades which, as petals do, interlock, creating a chalice shape that opens out upwards, alluding to vitality and rebirth.