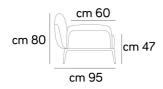

Lead time: Approximately 20-24 weeks from Italy.

Poltrona / armchair

cm 162

cm 208,5

Divano 3 posti / 3 seater 060 (modulo 70)

062 (modulo 70)

Chaise longue

118 (modulo 70)