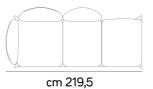

Lead time: Approximately 20-24 weeks from Italy.

Poltrona / armchair

cm 162

cm 208,5

Divano 3 posti / 3 seater 060 (modulo 70)

062 (modulo 70)

Chaise longue

118 (modulo 70)

cm 91,5

119 (modulo 70)

019 (modulo 62)

018 (modulo 62)

Terminale 2 posti / 2 seater terminal

052 (modulo 68)

051 (modulo 62)

Angolo terminale 3 posti / 3 seater terminal corner