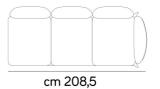

Lead time: Approximately 20-24 weeks from Italy.

Poltrona / armchair

cm 162

cm 208,5

Divano 3 posti / 3 seater 060 (modulo 70)

062 (modulo 70)

Chaise longue

118 (modulo 70)