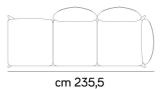

cm 91,5

119 (modulo 70)

019 (modulo 62)

018 (modulo 62)

Terminale 2 posti / 2 seater terminal

052 (modulo 68)

051 (modulo 62)

Angolo terminale 3 posti / 3 seater terminal corner