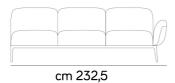

Lead time: Approximately 20-24 weeks from Italy.

Poltrona / armchair

cm 162

cm 208,5

Divano 3 posti / 3 seater 060 (modulo 70)

062 (modulo 70)

Chaise longue

118 (modulo 70)