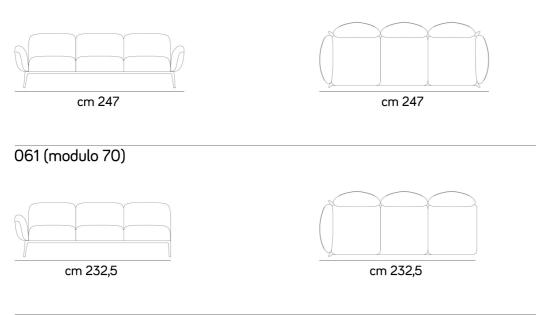

Lead time: Approximately 20-24 weeks from Italy.

Poltrona / armchair

cm 162

cm 208,5

Divano 3 posti / 3 seater 060 (modulo 70)

062 (modulo 70)

Chaise longue

118 (modulo 70)