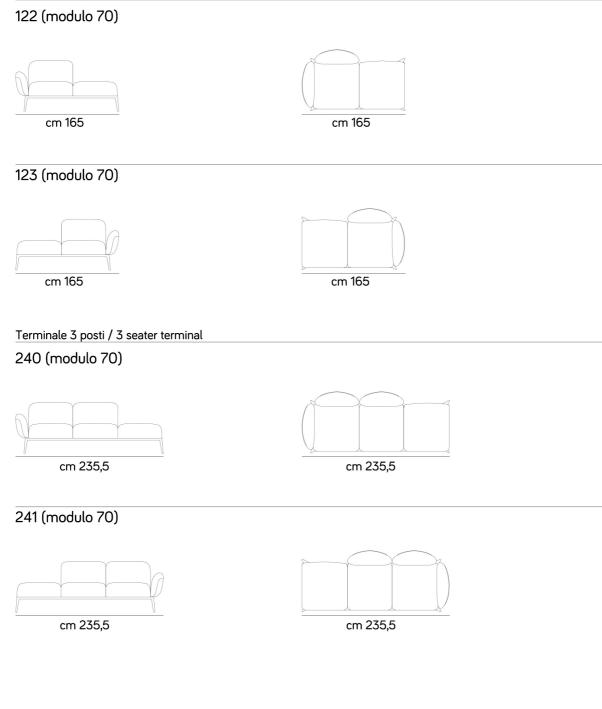

Lead time: Approximately 20-24 weeks from Italy.

Poltrona / armchair

cm 162

cm 208,5

Divano 3 posti / 3 seater 060 (modulo 70)

062 (modulo 70)

Chaise longue

118 (modulo 70)

cm 91,5

119 (modulo 70)

019 (modulo 62)

018 (modulo 62)

Terminale 2 posti / 2 seater terminal

052 (modulo 68)

051 (modulo 62)

Angolo terminale 3 posti / 3 seater terminal corner

#### 294 (modulo 70)

293 (modulo 70)

Prices, availability, lead times, dimensions and product information listed are subject to change without notice. This document was created on 01/Jun/2022 at 04:45 PM.

Terminale 2 posti / 2 seater terminal

Terminale 3 posti / 3 seater terminal 266 (modulo 70)