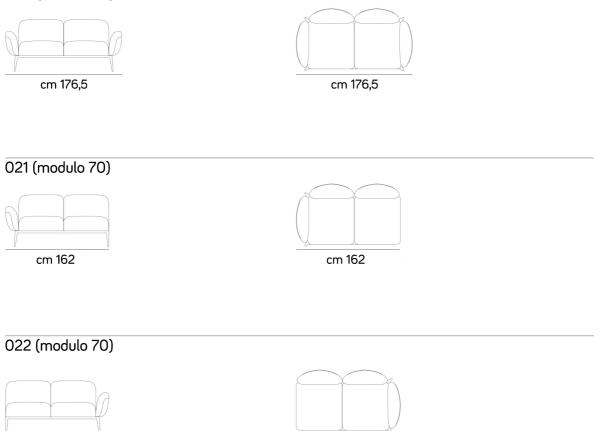

Lead time: Approximately 20-24 weeks from Italy.

Poltrona / armchair

cm 162

cm 208,5

Divano 3 posti / 3 seater 060 (modulo 70)

062 (modulo 70)

Chaise longue

118 (modulo 70)