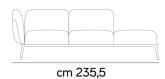

Terminale 2 posti / 2 seater terminal

Terminale 3 posti / 3 seater terminal 266 (modulo 70)