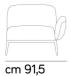

Lead time: Approximately 20-24 weeks from Italy.

Poltrona / armchair

cm 162

cm 208,5

Divano 3 posti / 3 seater 060 (modulo 70)

062 (modulo 70)

Chaise longue

118 (modulo 70)

cm 91,5

119 (modulo 70)

019 (modulo 62)

018 (modulo 62)

Terminale 2 posti / 2 seater terminal

052 (modulo 68)

051 (modulo 62)

Angolo terminale 3 posti / 3 seater terminal corner