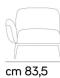

cm 91,5

119 (modulo 70)

019 (modulo 62)

018 (modulo 62)

Terminale 2 posti / 2 seater terminal

052 (modulo 68)

051 (modulo 62)

Angolo terminale 3 posti / 3 seater terminal corner

Terminale 2 posti / 2 seater terminal

Terminale 3 posti / 3 seater terminal 266 (modulo 70)