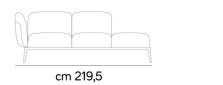

Lead time: Approximately 20-24 weeks from Italy.

Poltrona / armchair

cm 162

cm 208,5

Divano 3 posti / 3 seater 060 (modulo 70)

062 (modulo 70)

Chaise longue

118 (modulo 70)

cm 91,5

119 (modulo 70)

019 (modulo 62)

018 (modulo 62)

Terminale 2 posti / 2 seater terminal

052 (modulo 68)

051 (modulo 62)

Angolo terminale 3 posti / 3 seater terminal corner