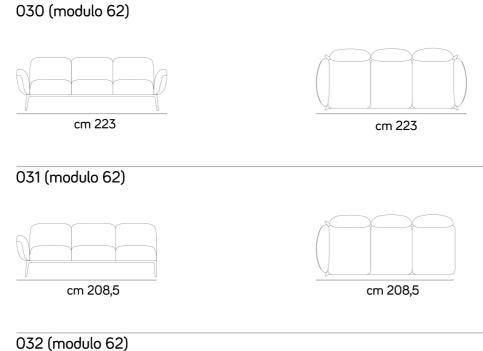

Lead time: Approximately 20-24 weeks from Italy.

Poltrona / armchair

cm 162

cm 208,5

Divano 3 posti / 3 seater 060 (modulo 70)

062 (modulo 70)

Chaise longue

118 (modulo 70)