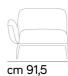

Lead time: Approximately 20-24 weeks from Italy.

Poltrona / armchair

cm 162

cm 208,5

Divano 3 posti / 3 seater 060 (modulo 70)

062 (modulo 70)

Chaise longue

118 (modulo 70)

cm 91,5

119 (modulo 70)

019 (modulo 62)

018 (modulo 62)

Terminale 2 posti / 2 seater terminal

052 (modulo 68)

051 (modulo 62)

Angolo terminale 3 posti / 3 seater terminal corner