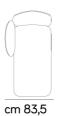

Lead time: Approximately 20-24 weeks from Italy.

Poltrona / armchair

cm 162

cm 208,5

Divano 3 posti / 3 seater 060 (modulo 70)

062 (modulo 70)

Chaise longue

118 (modulo 70)