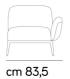

Lead time: Approximately 20-24 weeks from Italy.

Poltrona / armchair

cm 162

cm 208,5

Divano 3 posti / 3 seater 060 (modulo 70)

062 (modulo 70)

Chaise longue

118 (modulo 70)