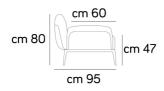

Lead time: Approximately 20-24 weeks from Italy.

Poltrona / armchair

cm 162

cm 208,5

Divano 3 posti / 3 seater 060 (modulo 70)

062 (modulo 70)

Chaise longue

118 (modulo 70)