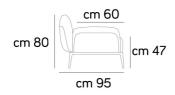

Lead time: Approximately 20-24 weeks from Italy.

Poltrona / armchair

cm 162

cm 208,5

Divano 3 posti / 3 seater 060 (modulo 70)

062 (modulo 70)

Chaise longue

118 (modulo 70)