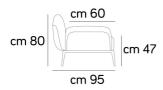

Lead time: Approximately 20-24 weeks from Italy.

Poltrona / armchair

cm 162

cm 208,5

Divano 3 posti / 3 seater 060 (modulo 70)

062 (modulo 70)

Chaise longue

118 (modulo 70)