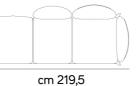

Terminale 2 posti / 2 seater terminal

Terminale 3 posti / 3 seater terminal 266 (modulo 70)