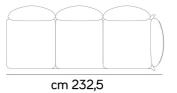

Lead time: Approximately 20-24 weeks from Italy.

Poltrona / armchair

cm 162

cm 208,5

Divano 3 posti / 3 seater 060 (modulo 70)

062 (modulo 70)

Chaise longue

118 (modulo 70)