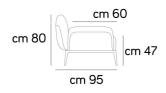

Lead time: Approximately 20-24 weeks from Italy.

Poltrona / armchair

cm 162

cm 208,5

Divano 3 posti / 3 seater 060 (modulo 70)

062 (modulo 70)

Chaise longue

118 (modulo 70)