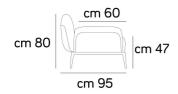

Lead time: Approximately 20-24 weeks from Italy.

Poltrona / armchair

cm 162

cm 208,5

Divano 3 posti / 3 seater 060 (modulo 70)

062 (modulo 70)

Chaise longue

118 (modulo 70)