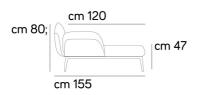

Lead time: Approximately 20-24 weeks from Italy.

Poltrona / armchair

cm 162

cm 208,5

Divano 3 posti / 3 seater 060 (modulo 70)

062 (modulo 70)

Chaise longue

118 (modulo 70)

cm 91,5

119 (modulo 70)

019 (modulo 62)

018 (modulo 62)

Terminale 2 posti / 2 seater terminal

052 (modulo 68)

051 (modulo 62)

Angolo terminale 3 posti / 3 seater terminal corner