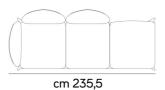

Lead time: Approximately 20-24 weeks from Italy.

Poltrona / armchair

cm 162

cm 208,5

Divano 3 posti / 3 seater 060 (modulo 70)

062 (modulo 70)

Chaise longue

118 (modulo 70)