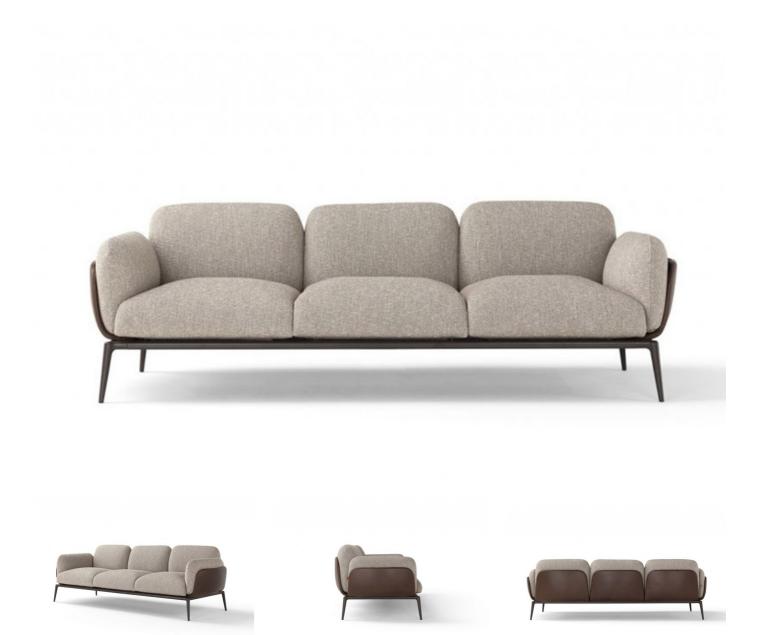

#### Brooklyn Sofa By Amura

#### VOYAGER

Designed by: Stefano Bigi

The structure lays on an lacquered aluminium subframe that features slender legs, living it an elegant lightness; the cuoio, leather or fabric frames are then of great impact, both on the side and back of the sofa, with their lightly rounded shapes housing the cushions in leather or fabric, themselves extremely soft, enveloping. The result is a seating system devoted to comfort and emotional design.