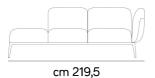

Terminale 2 posti / 2 seater terminal

Terminale 3 posti / 3 seater terminal 266 (modulo 70)