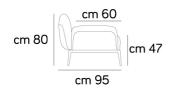

Lead time: Approximately 20-24 weeks from Italy.

Poltrona / armchair

cm 162

cm 208,5

Divano 3 posti / 3 seater 060 (modulo 70)

062 (modulo 70)

Chaise longue

118 (modulo 70)