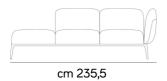

Lead time: Approximately 20-24 weeks from Italy.

Poltrona / armchair

cm 162

cm 208,5

Divano 3 posti / 3 seater 060 (modulo 70)

062 (modulo 70)

Chaise longue

118 (modulo 70)