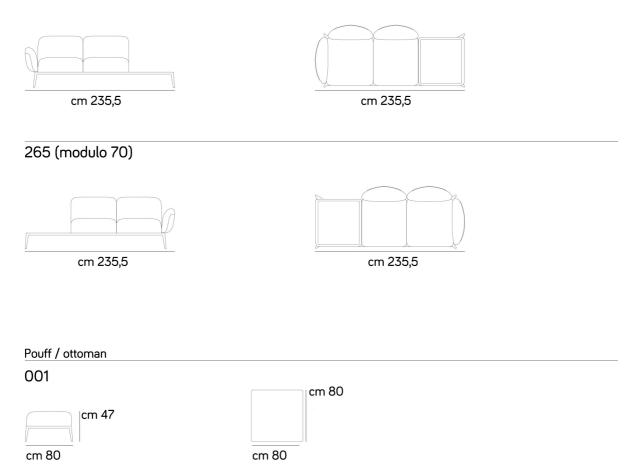

cm 91,5

119 (modulo 70)

019 (modulo 62)

018 (modulo 62)

Terminale 2 posti / 2 seater terminal

052 (modulo 68)

051 (modulo 62)

Angolo terminale 3 posti / 3 seater terminal corner

#### 294 (modulo 70)

293 (modulo 70)

Prices, availability, lead times, dimensions and product information listed are subject to change without notice. This document was created on 01/Jun/2022 at 04:45 PM.

Terminale 2 posti / 2 seater terminal

Terminale 3 posti / 3 seater terminal 266 (modulo 70)