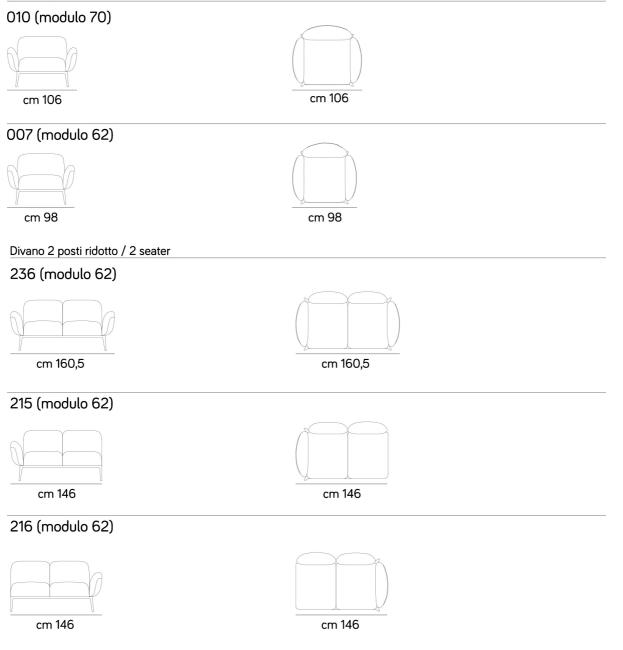

Lead time: Approximately 20-24 weeks from Italy.

Poltrona / armchair

cm 162

cm 208,5

Divano 3 posti / 3 seater 060 (modulo 70)

062 (modulo 70)

Chaise longue

118 (modulo 70)

cm 91,5

119 (modulo 70)

019 (modulo 62)

018 (modulo 62)

Terminale 2 posti / 2 seater terminal

052 (modulo 68)

051 (modulo 62)

Angolo terminale 3 posti / 3 seater terminal corner

#### 294 (modulo 70)

293 (modulo 70)

Prices, availability, lead times, dimensions and product information listed are subject to change without notice. This document was created on 01/Jun/2022 at 04:45 PM.

Terminale 2 posti / 2 seater terminal

Terminale 3 posti / 3 seater terminal 266 (modulo 70)