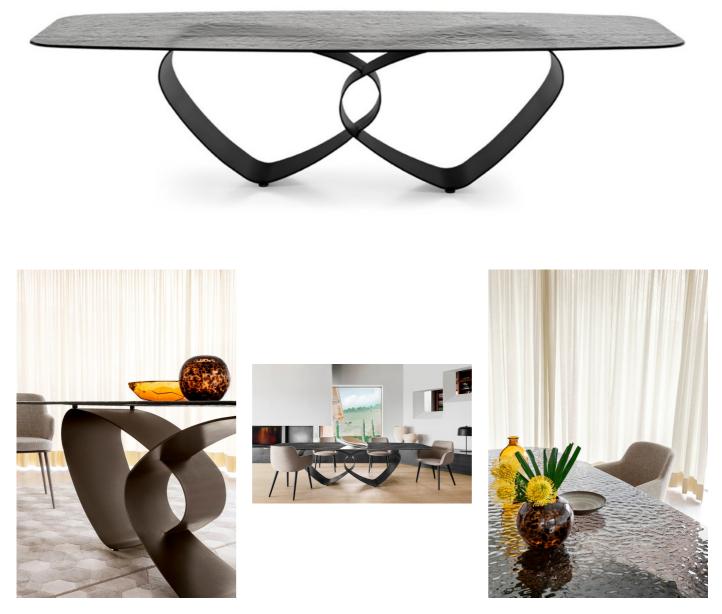

## VOYAGER

"Two-dimensional shapes that extrude and intersect giving a new visual perception"

Breeze is a play on geometry, a 360° optical illusion. Two-dimensional shapes that extrude and intersect giving a new visual perception, thanks to their monochromatic surface that changes with the changing light.

Finishes: Available in many different sizes and finishes. A range of Glass and Ceramic Tops

Lead time: Approximately 16-20 weeks from Italy.

Prices, availability, lead times, dimensions and product information listed are subject to change without notice. This document was created on 18/Aug/2024 at 01:37 PM.