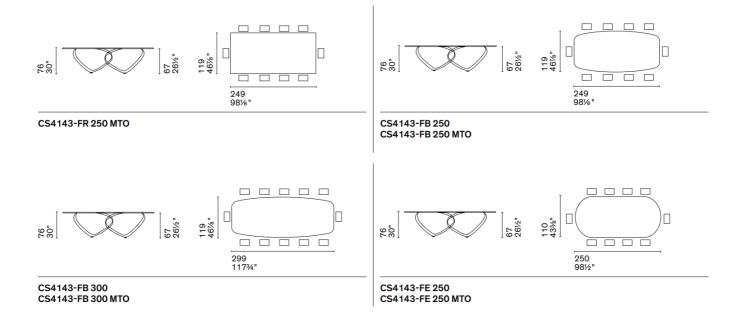

Finishes: Available in many different sizes and finishes. A range of Glass and Ceramic Tops

Lead time: Approximately 16-20 weeks from Italy.

Prices, availability, lead times, dimensions and product information listed are subject to change without notice. This document was created on 18/Aug/2024 at 01:37 PM.