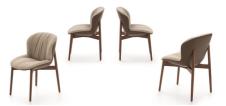

## Bounty Chair By Ditre Italia

VOYAGER

"The soft curves of the chair create a contrast with the sharp edges of the table, resulting in elegantly balanced shapes."

The soft curves of the chair create a contrast with the sharp edges of the table, resulting in elegantly balanced shapes.

Designed by Archirivolto

Fabrics: Various Fabric & Leather Options

Prices, availability, lead times, dimensions and product information listed are subject to change without notice. This document was created on 17/Feb/2025 at 10:18 AM.

Finishes: Legs in Grey Wood

Dimensions (cm): H 78 | W 64 | D 56

Seat height: 47 cm Arm height: 66 cm

Lead time: Approximately 20-24 weeks from Italy.

Prices, availability, lead times, dimensions and product information listed are subject to change without notice. This document was created on 17/Feb/2025 at 10:18 AM.