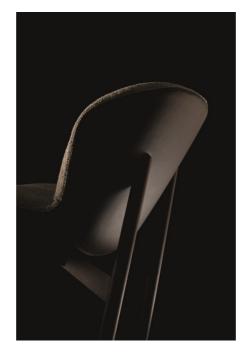

Finishes: Legs in Grey Wood

Dimensions (cm): H 78 | W 64 | D 56

Seat height: 47 cm Arm height: 66 cm

Lead time: Approximately 20-24 weeks from Italy.

Prices, availability, lead times, dimensions and product information listed are subject to change without notice. This document was created on 17/Feb/2025 at 10:18 AM.