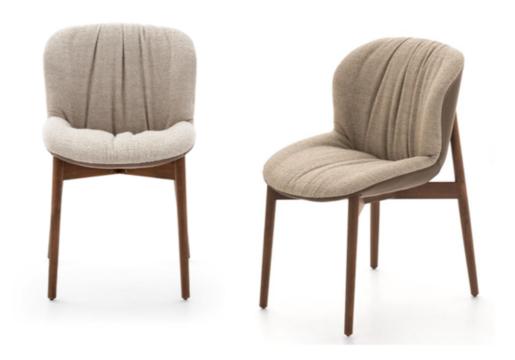

## Bounty Chair By Ditre Italia

VOYAGER

"The soft curves of the chair create a contrast with the sharp edges of the table, resulting in elegantly balanced shapes."

The soft curves of the chair create a contrast with the sharp edges of the table, resulting in elegantly balanced shapes.

Designed by Archirivolto

Fabrics: Various Fabric & Leather Options

Prices, availability, lead times, dimensions and product information listed are subject to change without notice. This document was created on 17/Feb/2025 at 10:18 AM.

Finishes: Legs in Grey Wood

Dimensions (cm): H 78 | W 64 | D 56

Seat height: 47 cm Arm height: 66 cm

Lead time: Approximately 20-24 weeks from Italy.

Prices, availability, lead times, dimensions and product information listed are subject to change without notice. This document was created on 17/Feb/2025 at 10:18 AM.