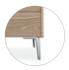

### SCELTA PIEDE AVAILABLE FOOT TYPE

H 13 cm H 51/8"

H 13 cm H 51/8"

METALLO METAL

push-pull push-pull

mobile su piedini furniture on feet

mobile a terra floor-level furniture

Prices, availability, lead times, dimensions and product information listed are subject to change without notice. This document was created on 01/Oct/2020 at 11:41 AM.