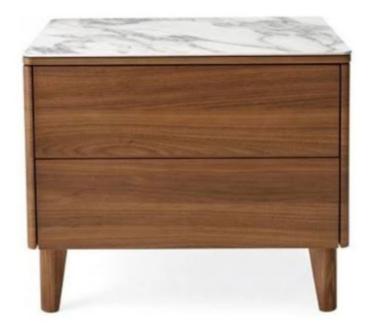

# Boston Bedside Table By Calligaris

VOYAGER

BOSTON features a sleek modern design. The handleless drawers open with the push-pull system and are equipped with a soft close mechanism. The feet are available in wood with matching finish, or in aluminium.

#### STRUTTURA E FRONTALI FRAME AND FRONT

#### LEGNO WOOD

P27

PIANO TOP

### SCELTA PIEDE AVAILABLE FOOT TYPE

H 13 cm H 51/8"

H 13 cm H 51/8"

METALLO METAL

push-pull push-pull

mobile su piedini furniture on feet

mobile a terra floor-level furniture

Prices, availability, lead times, dimensions and product information listed are subject to change without notice. This document was created on 01/Oct/2020 at 11:41 AM.