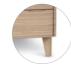

### SCELTA PIEDE AVAILABLE FOOT TYPE

H 13 cm H 51/8"

H 13 cm H 51/8"

METALLO METAL

push-pull push-pull

mobile su piedini furniture on feet

mobile a terra floor-level furniture

Prices, availability, lead times, dimensions and product information listed are subject to change without notice. This document was created on 01/Oct/2020 at 11:41 AM.