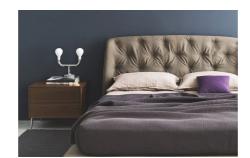

# Boston Bedside Table By Calligaris

VOYAGER

BOSTON features a sleek modern design. The handleless drawers open with the push-pull system and are equipped with a soft close mechanism. The feet are available in wood with matching finish, or in aluminium.