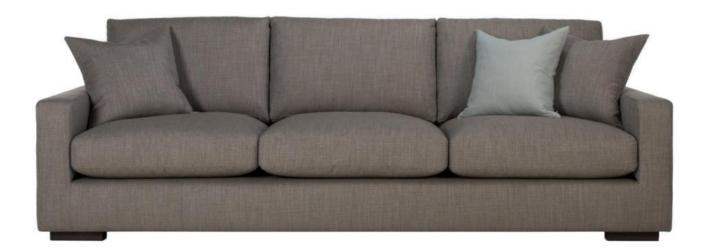

Boston

"The ever popular, locally made to order king of versatility and comfort!"

Frame: Solid timber frame using eco friendly forest renewable timber, 10 year structural frame guarantee

Seat Suspension: Italian Black-cat belting system

Cushions: Feather & fibre wrapped high resilience foam 5 year warrantyBack Cushions: 50/50 feather fibre blend back cushions 5 year warranty

Scatters: 100% feather scatters

Cover: Fully upholstered non-removable cover

Note: Improvements or alterations to design, construction or dimensions may occur without notice.

Fabrics: Huge range of covering options available, see in store for fabric swatches and samples. (Flare Lead and Cosi Inca fabric shown in images)