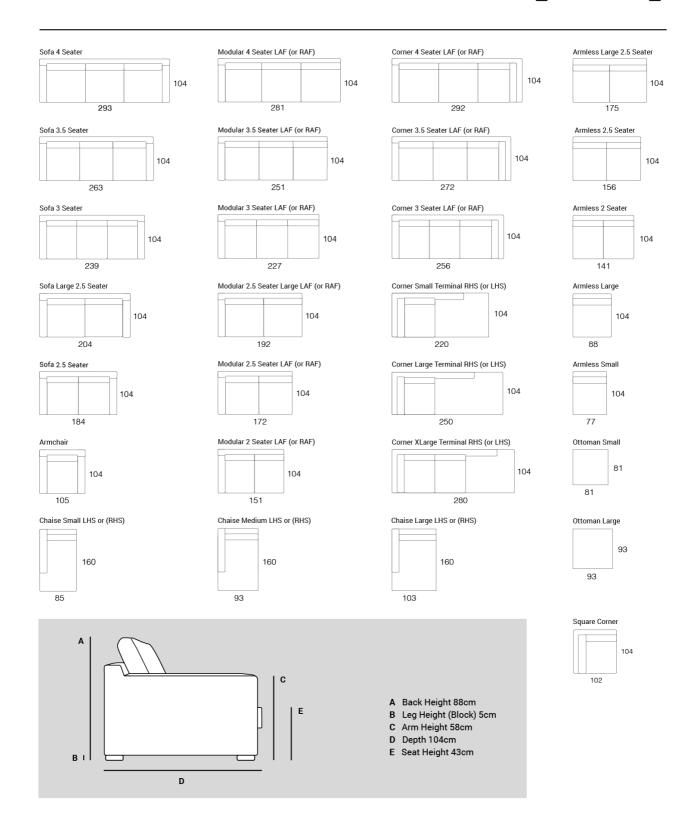

## **Boston**

- · All measurements in centimeters (cm)
- · All modular units can be mirrored
- · Custom size available on requests

Prices, availability, lead times, dimensions and product information listed are subject to change without notice. This document was created on 02/Jul/2019 at 01:35 PM.