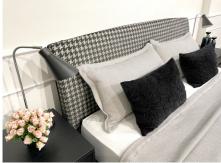

## Boheme Bed

"Designed with style and longevity in mind, this locally made bed will create a relaxing atmosphere in your bedroom."

The Boheme bed will be a wonderful addition to any bedroom with its clean lines and tailored contemporary design. Constructed from solid Australian hardwood with metal legs, the tactile and upholstered bed head brings you comfort while sitting up. Create your own style by choosing from a wide selection of fabrics to suit your room. Made to order locally and available in King, Queen, Double, King Single and Single sizes.

Fabrics: A wide selection of local fabrics to choose from in a range of different colours and textures.

Lead time: 6 to 8 weeks

Prices, availability, lead times, dimensions and product information listed are subject to change without notice. This document was created on 29/Sep/2022 at 04:00 PM.