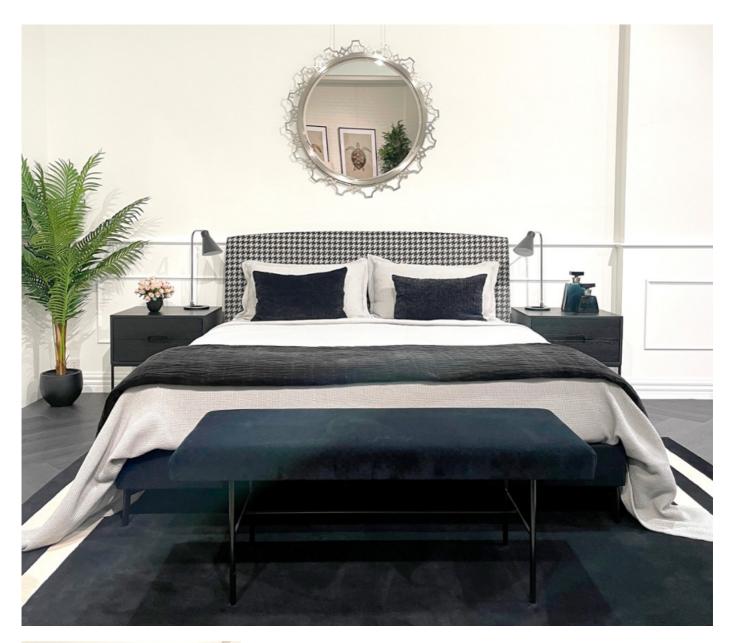

## Boheme Bed

"Designed with style and longevity in mind, this locally made bed will create a relaxing atmosphere in your bedroom."

The Boheme bed will be a wonderful addition to any bedroom with its clean lines and tailored contemporary design. Constructed from solid Australian hardwood with metal legs, the tactile and upholstered bed head brings you comfort while sitting up. Create your own style by choosing from a wide selection of fabrics to suit your room. Made to order locally and available in King, Queen, Double, King Single and Single sizes.

Fabrics: A wide selection of local fabrics to choose from in a range of different colours and textures.

Lead time: 6 to 8 weeks

Prices, availability, lead times, dimensions and product information listed are subject to change without notice. This document was created on 29/Sep/2022 at 04:00 PM.