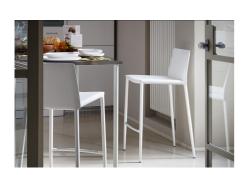

## "Stylish dining chair with high backrest and sleek design, perfect for living/dining areas."

The Calliagris Boheme dining chair has a thick leather-covered seat and backrest, and conical coated-metal legs..

Colours: Ask in-store
Fabrics: Leather

Finishes: Coated metal legs

**Dimensions (cm): H** 90 | **W** 48 | **D** 52

Seat height: 65 cm

Lead time: 1-2 weeks if in-stock locally. Approximately 16-20 weeks to order from Italy