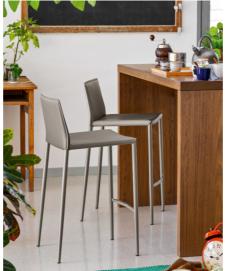

## "Stylish dining chair with high backrest and sleek design, perfect for living/dining areas."

The Calliagris Boheme dining chair has a thick leather-covered seat and backrest, and conical coated-metal legs..

Colours: Ask in-store
Fabrics: Leather

Finishes: Coated metal legs

**Dimensions (cm): H** 90 | **W** 48 | **D** 52

Seat height: 65 cm

Lead time: 1-2 weeks if in-stock locally. Approximately 16-20 weeks to order from Italy