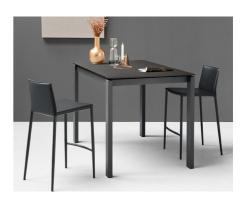

## "Stylish dining chair with high backrest and sleek design, perfect for living/dining areas."

The Calliagris Boheme dining chair has a thick leather-covered seat and backrest, and conical coated-metal legs..

Colours: Ask in-store
Fabrics: Leather

Finishes: Coated metal legs

**Dimensions (cm): H** 90 | **W** 48 | **D** 52

Seat height: 65 cm

Lead time: 1-2 weeks if in-stock locally. Approximately 16-20 weeks to order from Italy