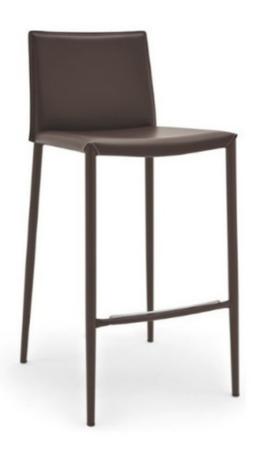

## "Stylish dining chair with high backrest and sleek design, perfect for living/dining areas."

The Calliagris Boheme dining chair has a thick leather-covered seat and backrest, and conical coated-metal legs..

Colours: Ask in-store
Fabrics: Leather

Finishes: Coated metal legs

**Dimensions (cm): H** 90 | **W** 48 | **D** 52

Seat height: 65 cm

Lead time: 1-2 weeks if in-stock locally. Approximately 16-20 weeks to order from Italy