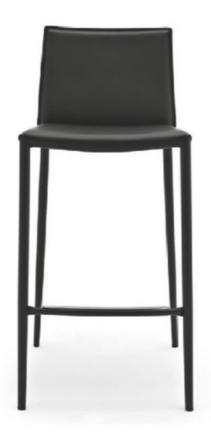

## "Stylish dining chair with high backrest and sleek design, perfect for living/dining areas."

The Calliagris Boheme dining chair has a thick leather-covered seat and backrest, and conical coated-metal legs..

Colours: Ask in-store
Fabrics: Leather

Finishes: Coated metal legs

**Dimensions (cm): H** 90 | **W** 48 | **D** 52

Seat height: 65 cm

Lead time: 1-2 weeks if in-stock locally. Approximately 16-20 weeks to order from Italy