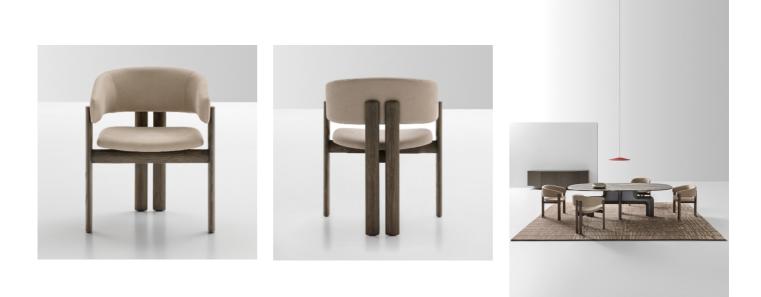

## Biarritz Chair By Ditre Italia

## VOYAGER

"A structure like an enveloping shell, with a dynamic open and closed effect."

Attractive and refined shapes give rise to a composition comprising a table – in various sizes – and a chair – covered with leather or fabric. An original and concurrently classic look for the set, like an urban landscape which harmoniously brings together different souls. Design by Dainelli Studio **Fabrics:** Various Fabric & Leather Options

## Finishes: Legs in Grey Wood

Prices, availability, lead times, dimensions and product information listed are subject to change without notice. This document was created on 17/Feb/2025 at 09:58 AM.

Dimensions (cm): H 78 | W 64 | D 56

Seat height: 47 cm

Arm height: 66 cm

Lead time: Approximately 20-24 weeks from Italy.

Prices, availability, lead times, dimensions and product information listed are subject to change without notice. This document was created on 17/Feb/2025 at 09:58 AM.