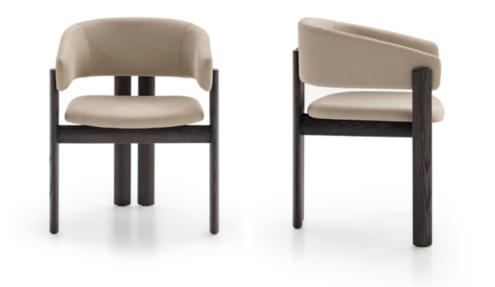

## Biarritz Chair By Ditre Italia

## VOYAGER

"A structure like an enveloping shell, with a dynamic open and closed effect."

Attractive and refined shapes give rise to a composition comprising a table – in various sizes – and a chair – covered with leather or fabric. An original and concurrently classic look for the set, like an urban landscape which harmoniously brings together different souls. Design by Dainelli Studio **Fabrics:** Various Fabric & Leather Options

## Finishes: Legs in Grey Wood

Prices, availability, lead times, dimensions and product information listed are subject to change without notice. This document was created on 17/Feb/2025 at 09:58 AM.

Dimensions (cm): H 78 | W 64 | D 56

Seat height: 47 cm

Arm height: 66 cm

Lead time: Approximately 20-24 weeks from Italy.

Prices, availability, lead times, dimensions and product information listed are subject to change without notice. This document was created on 17/Feb/2025 at 09:58 AM.