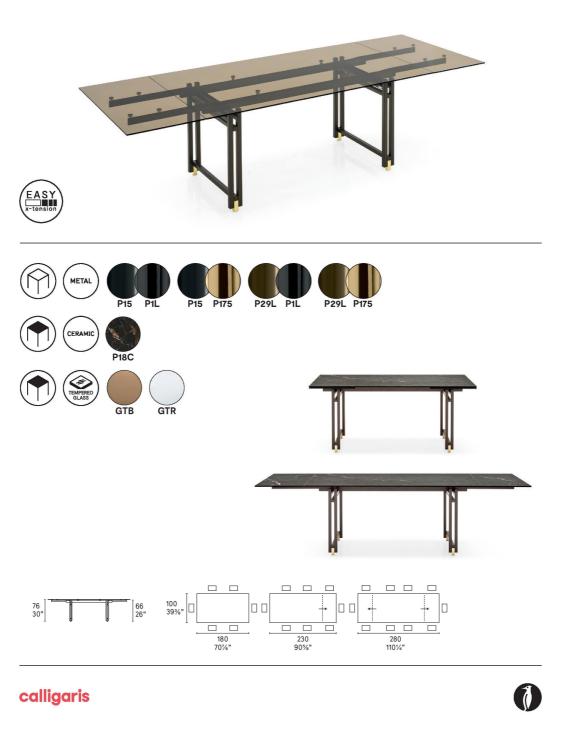

Finishes: Top available in Calacatta Black Marble, Transparent Glass or Transparent Bronze glass. Frame available in a combination of different metal finishes.

Dimensions (cm): L 180 (230)(280)cm W 100cm |

Lead time: From 12-16 weeks

Customisable: FLOORSTOCK SPECIAL PRICE Only ONE AVAILABLE

Prices, availability, lead times, dimensions and product information listed are subject to change without notice. This document was created on 11/Oct/2022 at 11:11 AM.