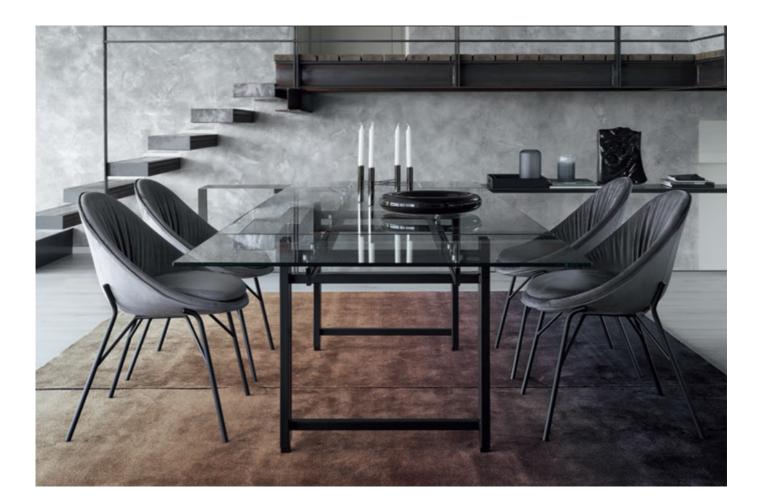

## "Rigorous and formal, the Berlin evokes an impression of extreme lightness with it's minimilist frame."

FLOORSTOCK Special on our stock table - Finished in Bronze Transparent Glass with Matt Bronze Frame

The Berlin extendable table is inspired by the metal structures of the underground of the namesake German city. Consisting of a metal tube with a square crosssection. Berlin can be ideally fitted in large dining rooms thanks to its two independent extensions. Perfectly integrated into the frame's design, they slide on aluminium guides, matching with the base, and increase the table's length.