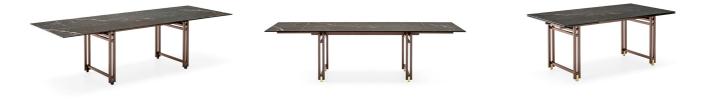

The Berlin extendable table is inspired by the metal structures of the underground of the namesake German city. Consisting of a metal tube with a square crosssection. Berlin can be ideally fitted in large dining rooms thanks to its two independent extensions. Perfectly integrated into the frame's design, they slide on aluminium guides, matching with the base, and increase the table's length.

Finishes: Top available in Calacatta Black Marble, Transparent Glass or Transparent Bronze glass. Frame available in a combination of different metal finishes.

Dimensions (cm): L 180 (230)(280)cm W 100cm |