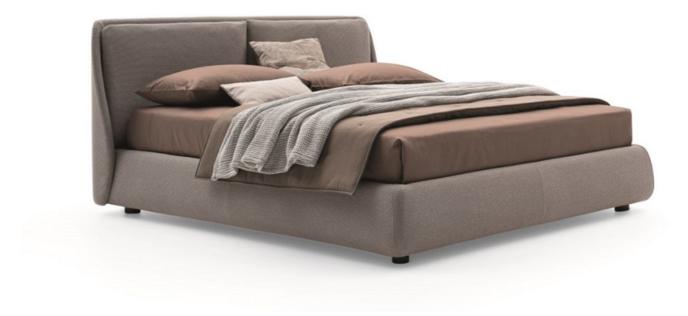

Bend Bed By Ditre Italia

VOYAGER

"Curvy yet sturdy, Bend stands out for its stiff headboard that accommodates two comfortable cushions creating a surface more suitable for reading in hed"

Designed by: Daniele Lo Scalzo Moscheri

Curvy yet sturdy, Bend stands out for its stiff headboard that accommodates two comfortable cushions creating a surface more suitable for reading in bed. Parts of this bed are available in fabric, leather and in the mix version.