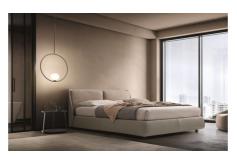

Bend Bed By Ditre Italia

VOYAGER

"Curvy yet sturdy, Bend stands out for its stiff headboard that accommodates two comfortable cushions creating a surface more suitable for reading in hed"

Designed by: Daniele Lo Scalzo Moscheri

Curvy yet sturdy, Bend stands out for its stiff headboard that accommodates two comfortable cushions creating a surface more suitable for reading in bed. Parts of this bed are available in fabric, leather and in the mix version.