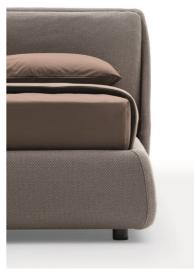

Curvy yet sturdy, Bend stands out for its stiff headboard that accommodates two comfortable cushions creating a surface more suitable for reading in bed. Parts of this bed are available in fabric, leather and in the mix version.

Finishes: Available in a large range of fabrics and leather.

Lead time: Approximately 20-24 weeks from Italy.

Prices, availability, lead times, dimensions and product information listed are subject to change without notice. This document was created on 15/Dec/2023 at 12:24 PM.