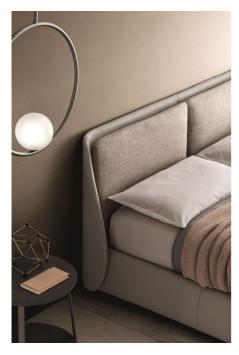

Bend Bed By Ditre Italia

VOYAGER

"Curvy yet sturdy, Bend stands out for its stiff headboard that accommodates two comfortable cushions creating a surface more suitable for reading in hed"

Designed by: Daniele Lo Scalzo Moscheri

Curvy yet sturdy, Bend stands out for its stiff headboard that accommodates two comfortable cushions creating a surface more suitable for reading in bed. Parts of this bed are available in fabric, leather and in the mix version.